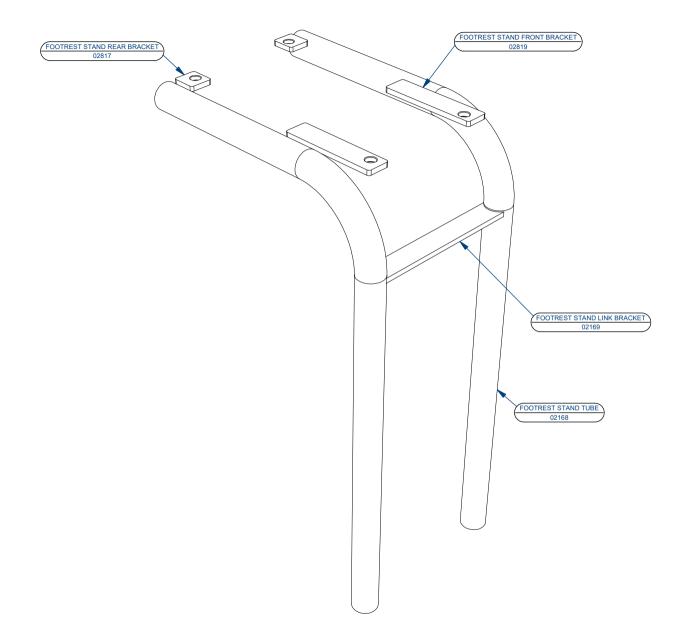

MOTI GO SUPPORTIVE SEATING SYSTEM SIZE M COVER PAGE

| MOTI GO SUPPORTIVE SEATING UNIT SIZE M - ASSEMBLY DETAILS         | 2  |
|-------------------------------------------------------------------|----|
| MOTI GO SEATING UNIT SIZE M - FRAME ASSEMBLY DETAILS              | 3  |
| MOTI GO SEATING UNIT SIZES M/L - FRAME WELDMENT DETAILS           | 4  |
| MOTI-GO SEATING UNIT SIZE M - SEAT SUPPORT PANEL ASSEMBLY DETAILS | 5  |
| MOTI GO SEATING UNIT SIZES M/L - FOOTREST STAND ASSEMBLY DETAILS  | 6  |
| MOTI GO SEATING UNIT SIZES M/L - FOOTREST STAND WELDMENT DETAILS  | 7  |
| MOTI GO SEATING UNIT SIZES M/L - FOOTPLATE ASSEMBLY DETAILS       | 8  |
| MOTI GO SEATING UNIT SIZE M - BACKREST FOAM ASSEMBLY DETAILS      | 9  |
| MOTI GO SEATING UNIT SIZE M - SEAT CUSHION ASSEMBLY DETAILS       | 10 |
| MOTI START & MOTI GO - ABDUCTOR ASSEMBLY DETAILS                  | 11 |
| MOTI GO SIZES M/L - HEADREST ASSEMBLY DETAILS                     | 12 |
| MOTI GO SIZE M - HIP PAD UNIT ASSEMBLY DETAILS                    | 13 |
| MOTI START & MOTI GO - LATERAL TRUNK SUPPORT ASSEMBLY DETAILS     | 14 |
| MOTI GO SEATING UNIT SIZES M/L - STRAPS AND FASTENERS DETAILS     | 15 |
| MOTI GO SEATING UNIT SIZE M - TRAY ASSEMBLY DETAILS               | 16 |
| MOTI GO SEATING UNIT SIZE M - TRAY TOP ASSEMBLY DETAILS           | 17 |
| MOTI GO SEATING UNIT SIZE M - EXTRA UPHOLSTERY COMPONENTS         | 18 |