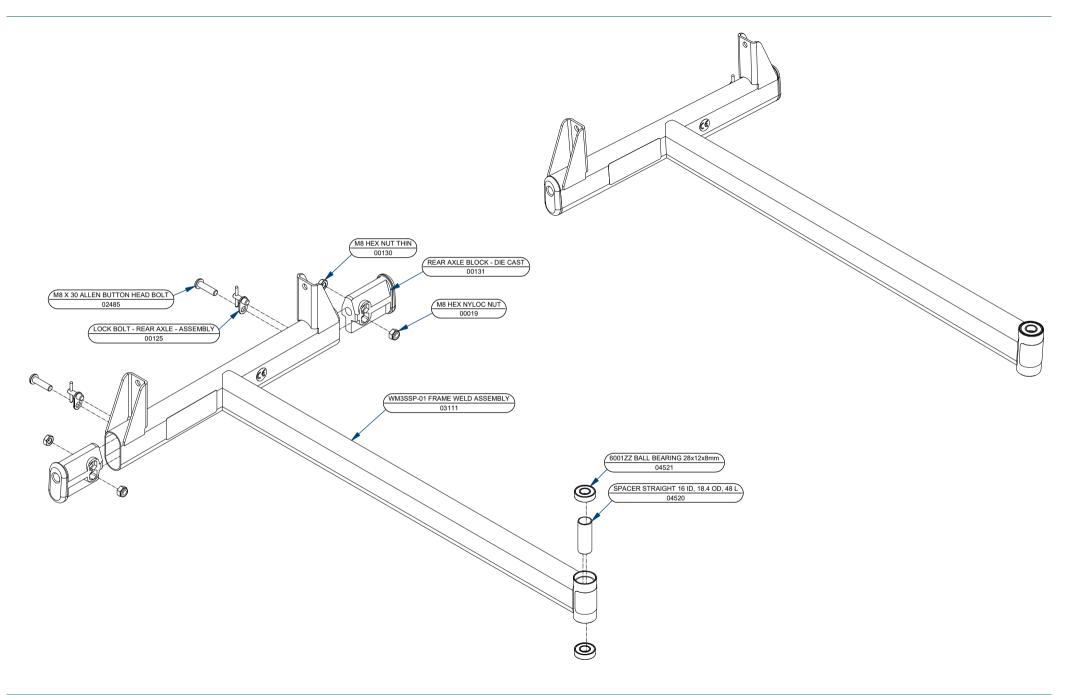

PART BREAKDOWN

SUPPORTIVE SEATING CHASSIS FRAME - ASSEMBLY DETAILS

WM3SSP-01 FRAME PRE-ASSEMBLY PART NR 02489 REVISION 01

©motivation 2005 THIS DOCUMENT REMAINS THE PROPERTY OF MOTIVATION AND IS A CONFIDENTIAL DOCUMENT ACCORDINGLY IT MUST NOT BE COPIED OR EXHIBITED TO A THIRD PARTY WITHOUT WRITTEN PERMISSION.