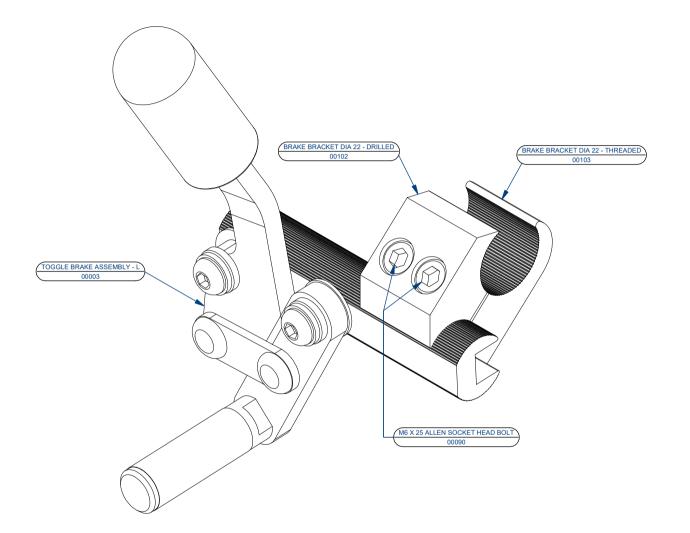

PART BREAKDOWN

TOGGLE BRAKE LEFT (22 MM CLAMP) - GENERAL ASSEMBLY

TOGGLE BRAKE GA (DIA 22) - L PART NR 00105 REVISION 02

| ©motivation 2008<br>THIS DOCUMENT REMAINS THE PROPERTY OF                                                                                   | PART BREAKDOWN   | TOGGLE BRAKE RIGHT (22 MM CLAMP) - GENERAL | TOGGLE BRAKE GA (DIA 22) - R |
|---------------------------------------------------------------------------------------------------------------------------------------------|------------------|--------------------------------------------|------------------------------|
| MOTIVATION AND IS A CONFIDENTIAL DOCUMENT<br>ACCORDINGLY IT MUST NOT BE COPIED OR EXHIBITED<br>TO A THIRD PARTY WITHOUT WRITTEN PERMISSION. | EDITION FEB 2013 | ASSEMBLY                                   | PART NR 00106 REVISION 02    |