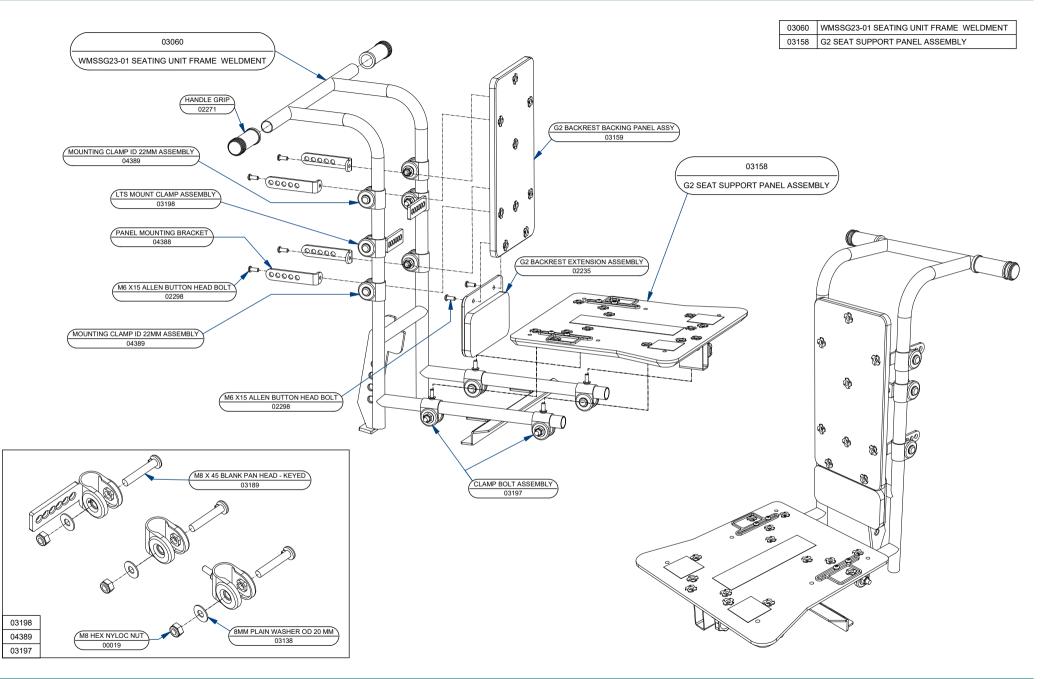

WMSSG23-01 SEATING UNIT FRAME WELDMENT PART NR 03060 REVISION 01

©motivation 2010 THIS DOCUMENT REMAINS THE PROPERTY OF MOTIVATION AND IS A CONFIDENTIAL DOCUMENT ACCORDINGLY IT MUST NOT BE COPIED OR EXHIBITED TO A THIRD PARTY WITHOUT WRITTEN PERMISSION.