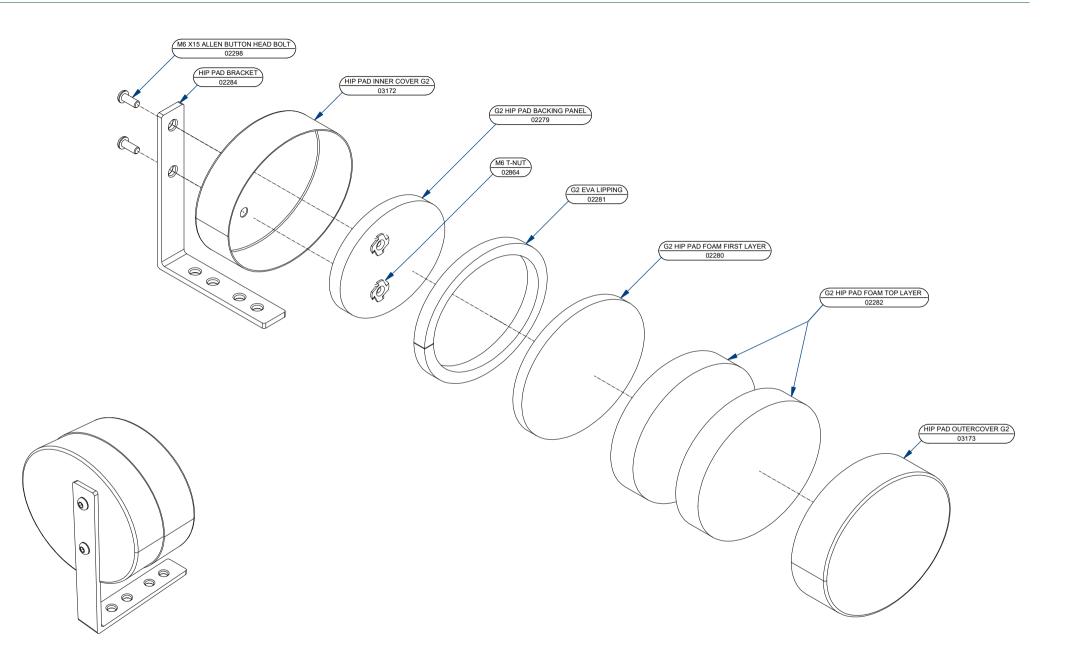

MOTI GO SIZE M - HIP PAD UNIT ASSEMBLY DETAILS

G2 HIP PAD UNIT LEFT PART NR 03118 REVISION 01

©motivation 2010 This DOCUMENT REMAINS THE PROPERTY OF MOTIVATION AND IS A CONFIDENTIAL DOCUMENT ACCORDINGLY IT MUST NOT BE COPIED OR EXHIBITED TO A THIRD PARTY WITHOUP REMISSION. EDITION APR 2013