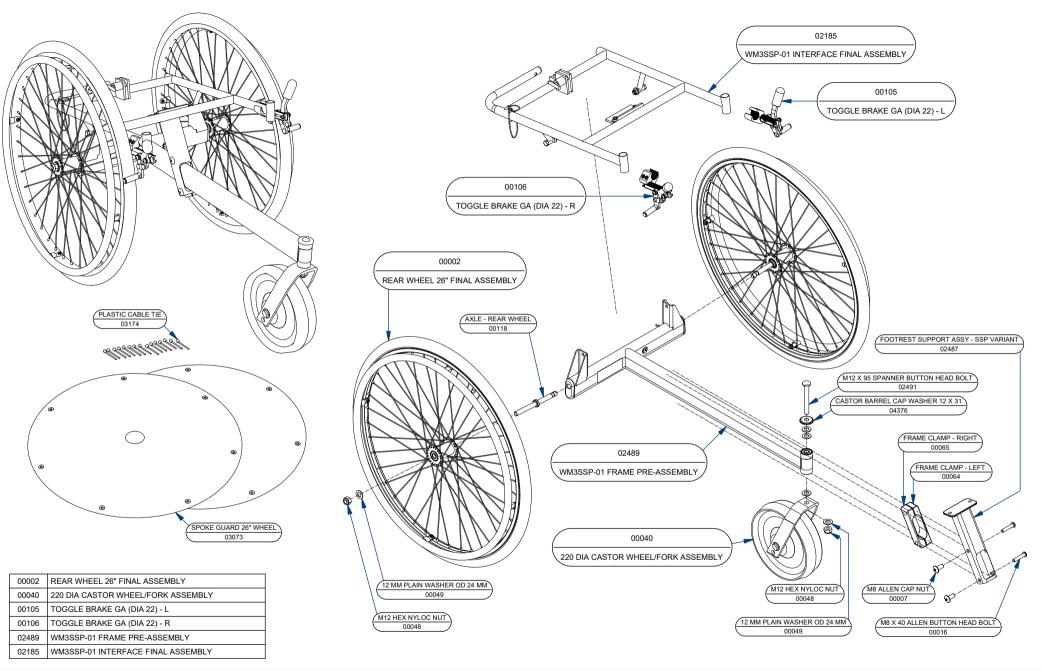

**MOTIVATION SUPPORTIVE SEATING CHASSIS - ASSEMBLY** DETAILS

WM3SSP-01 SUPPORTIVE SEATING CHASSIS PART NR 02484 REVISION 03

©motivation 2009 This DOCUMENT REMAINS THE PROPERTY OF MOTIVATION AND IS A CONFIDENTIAL DOCUMENT ACCORDINGLY IT MUST NOT BE COPIED OR EXHIBITED TO A THIRD PARTY WITHOUP REMISSION. DO A THIRD PARTY WITHOUP REMISSION.

PART BREAKDOWN

SUPPORTIVE SEATING CHASSIS FRAME - ASSEMBLY DETAILS

WM3SSP-01 FRAME PRE-ASSEMBLY PART NR 02489 REVISION 01

©motivation 2005 THIS DOCUMENT REMAINS THE PROPERTY OF MOTIVATION AND IS A CONFIDENTIAL DOCUMENT ACCORDINGLY IT MUST NOT BE COPIED OR EXHIBITED TO A THIRD PARTY WITHOUT WRITTEN PERMISSION.

PART BREAKDOWN

220MM DIA CASTOR WHEEL/FORK - ASSEMBLY DETAILS

220 DIA CASTOR WHEEL/FORK ASSEMBLY PART NR 00040 REVISION 02

REAR WHEEL 26" FINAL ASSEMBLY PART NR 00002 REVISION 01

©motivation 2008 This DOCUMENT REMAINS THE PROPERTY OF MOTIVATION AND IS A CONFIDENTIAL DOCUMENT ACCORDINGLY IT MUST NOT BE COPIED OR EXHIBITED TO A THIRD PARTY WITHOUT WRITTEN PERMISSION. EDITION FEB 2013

PART BREAKDOWN

TOGGLE BRAKE LEFT (22 MM CLAMP) - GENERAL ASSEMBLY

TOGGLE BRAKE GA (DIA 22) - L PART NR 00105 REVISION 02

| ©motivation 2008<br>THIS DOCUMENT REMAINS THE PROPERTY OF                                                                                   | PART BREAKDOWN   | TOGGLE BRAKE RIGHT (22 MM CLAMP) - GENERAL | TOGGLE BRAKE GA (DIA 22) - R |
|---------------------------------------------------------------------------------------------------------------------------------------------|------------------|--------------------------------------------|------------------------------|
| MOTIVATION AND IS A CONFIDENTIAL DOCUMENT<br>ACCORDINGLY IT MUST NOT BE COPIED OR EXHIBITED<br>TO A THIRD PARTY WITHOUT WRITTEN PERMISSION. | EDITION FEB 2013 | ASSEMBLY                                   | PART NR 00106 REVISION 02    |