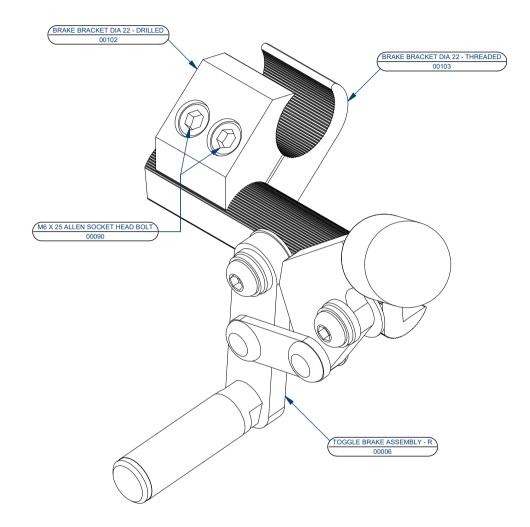

PART BREAKDOWN

TOGGLE BRAKE LEFT (22 MM CLAMP) - GENERAL ASSEMBLY

TOGGLE BRAKE GA (DIA 22) - L PART NR 00105 REVISION 02

| ©motivation 2008<br>THIS DOCUMENT REMAINS THE PROPERTY OF                                                                                   | PART BREAKDOWN   | TOGGLE BRAKE RIGHT (22 MM CLAMP) - GENERAL | TOGGLE BRAKE GA (DIA 22) - R |
|---------------------------------------------------------------------------------------------------------------------------------------------|------------------|--------------------------------------------|------------------------------|
| MOTIVATION AND IS A CONFIDENTIAL DOCUMENT<br>ACCORDINGLY IT MUST NOT BE COPIED OR EXHIBITED<br>TO A THIRD PARTY WITHOUT WRITTEN PERMISSION. | EDITION FEB 2013 | ASSEMBLY                                   | PART NR 00106 REVISION 02    |