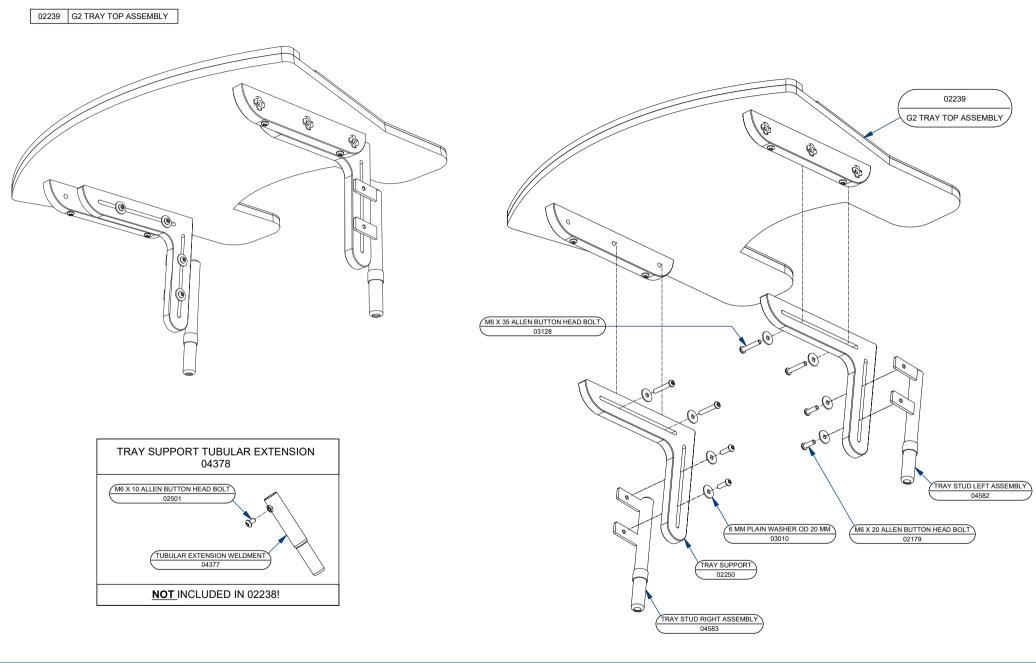

PART BREAKDOWN EDITION JAN 2018 MOTI GO SEATING UNIT SIZE M - TRAY TOP ASSEMBLY DETAILS

G2 TRAY TOP ASSEMBLY PART NR 02239 REVISION 03

| ©motivation 2013<br>THIS DOCUMENT REMAINS THE PROPERTY OF<br>MOTIVATION AND IS A CONFIDENTIAL DOCUMENT<br>ACCORDINGLY IT MUST NOT BE COPIED OR EXHIBITED<br>TO A THIRD PARTY WITHOUT WRITTEN PERMISSION. | PART BREAKDOWN<br>EDITION JUL 2014 | MOTI GO SUPPORTIVE SEATING UNIT - EXTRA UPHOLSTERY<br>COMPONENTS FOR SIZE M | WMSSG2-01 MOTI GO SUPPORTIVE SEATING UNIT<br>PART NR 03062 REVISION 04 | - | <b>MOTIVATION</b><br>FREEDOM THROUGH MOBILITY |
|----------------------------------------------------------------------------------------------------------------------------------------------------------------------------------------------------------|------------------------------------|-----------------------------------------------------------------------------|------------------------------------------------------------------------|---|-----------------------------------------------|
|----------------------------------------------------------------------------------------------------------------------------------------------------------------------------------------------------------|------------------------------------|-----------------------------------------------------------------------------|------------------------------------------------------------------------|---|-----------------------------------------------|