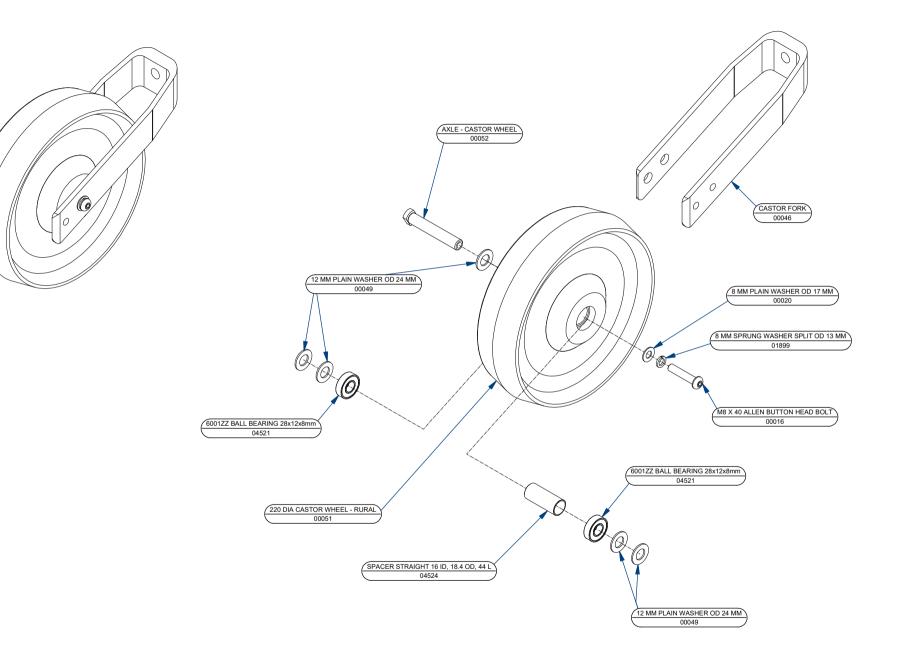

PART BREAKDOWN

220MM DIA CASTOR WHEEL/FORK - ASSEMBLY DETAILS

220 DIA CASTOR WHEEL/FORK ASSEMBLY PART NR 00040 REVISION 02

REAR WHEEL 26" FINAL ASSEMBLY PART NR 00002 REVISION 01

©motivation 2008 This DOCUMENT REMAINS THE PROPERTY OF MOTIVATION AND IS A CONFIDENTIAL DOCUMENT ACCORDINGLY IT MUST NOT BE COPIED OR EXHIBITED TO A THIRD PARTY WITHOUT WRITTEN PERMISSION. EDITION FEB 2013