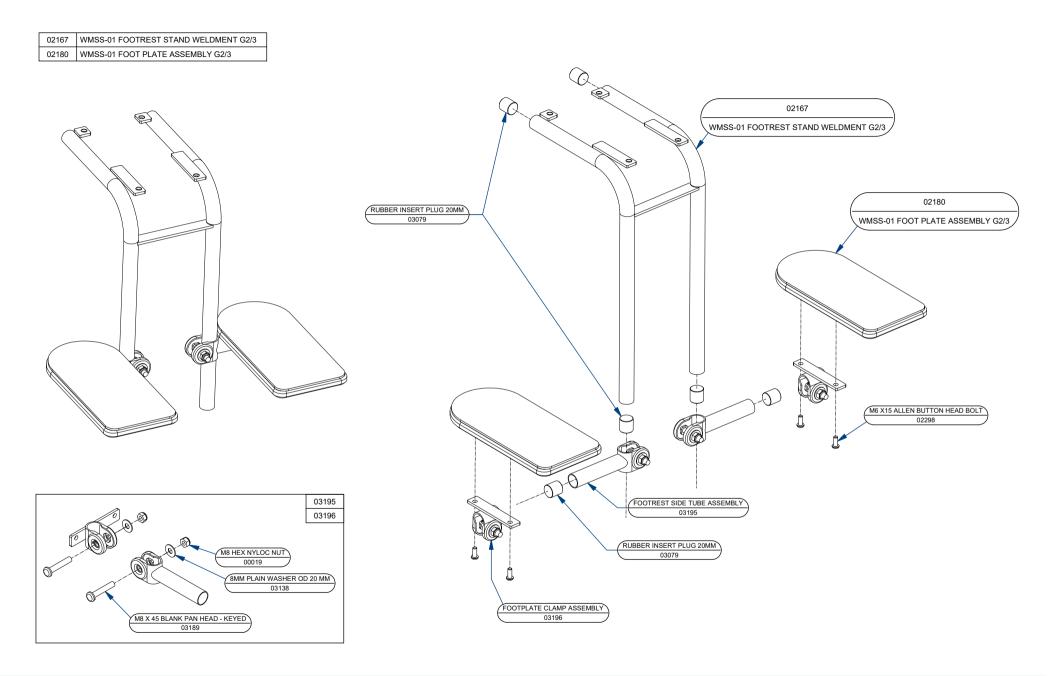

PART BREAKDOWN

MOTI GO SEATING UNIT SIZES M/L - FOOTPLATE ASSEMBLY DETAILS

WMSS-01 FOOT PLATE ASSEMBLY G2/3 PART NR 02180 REVISION 01

| ©motivation 2010                               |
|------------------------------------------------|
| THIS DOCUMENT REMAINS THE PROPERTY OF          |
| MOTIVATION AND IS A CONFIDENTIAL DOCUMENT      |
| ACCORDINGLY IT MUST NOT BE COPIED OR EXHIBITED |
| TO A THIRD PARTY WITHOUT WRITTEN PERMISSION.   |