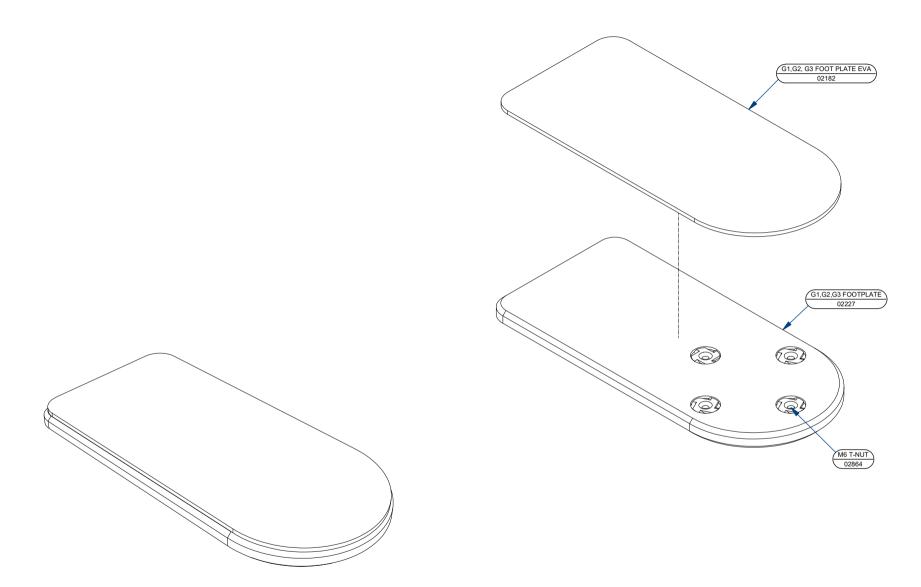

PART BREAKDOWN

MOTI GO SEATING UNIT SIZES M/L - FOOTPLATE ASSEMBLY DETAILS

WMSS-01 FOOT PLATE ASSEMBLY G2/3 PART NR 02180 REVISION 01

| ©motivation 2010                               |
|------------------------------------------------|
| THIS DOCUMENT REMAINS THE PROPERTY OF          |
| MOTIVATION AND IS A CONFIDENTIAL DOCUMENT      |
| ACCORDINGLY IT MUST NOT BE COPIED OR EXHIBITED |
| TO A THIRD PARTY WITHOUT WRITTEN PERMISSION.   |