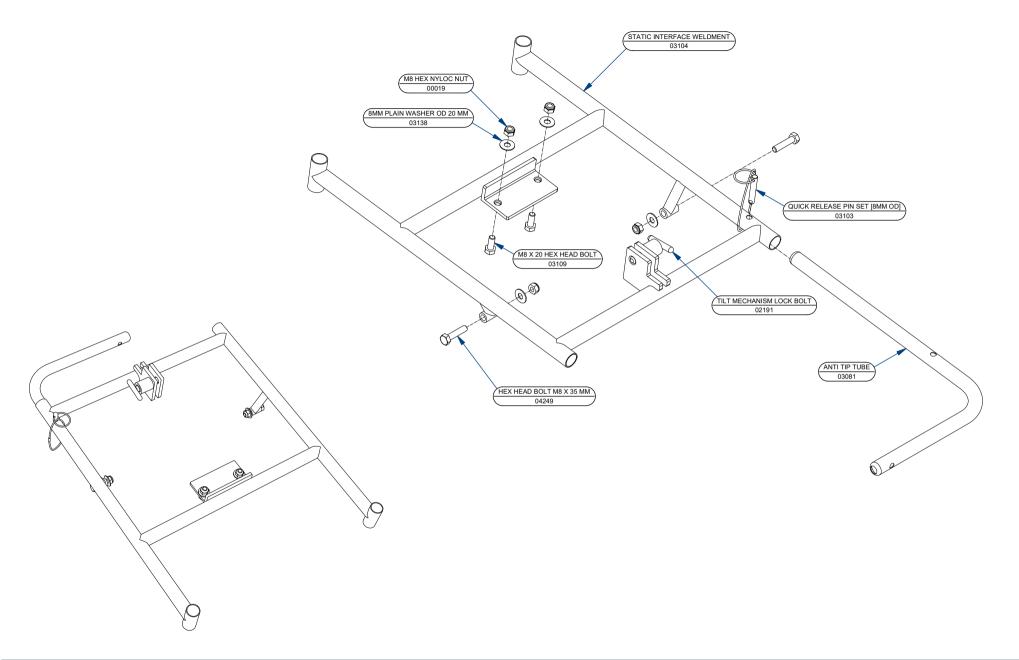

| MOTI GO SUPPORTIVE SEATING CHASSIS - ASSEMBLY DETAILS       | 19 |
|-------------------------------------------------------------|----|
| MOTI GO SEATING UNIT/CHASSIS INTERFACE - ASSEMBLY DETAILS   | 20 |
| MOTI GO SUPPORTIVE SEATING CHASSIS FRAME - ASSEMBLY DETAILS | 21 |
| 220 DIA CASTOR WHEEL/FORK - ASSEMBLY DETAILS                | 22 |
| REAR WHEEL 26" FINAL ASSEMBLY - ASSEMBLY DETAILS            | 23 |
| TOGGLE BRAKE LEFT (22 MM CLAMP) - GENERAL ASSEMBLY          | 24 |
| TOGGLE BRAKE RIGHT (22 MM CLAMP) - GENERAL ASSEMBLY         | 25 |