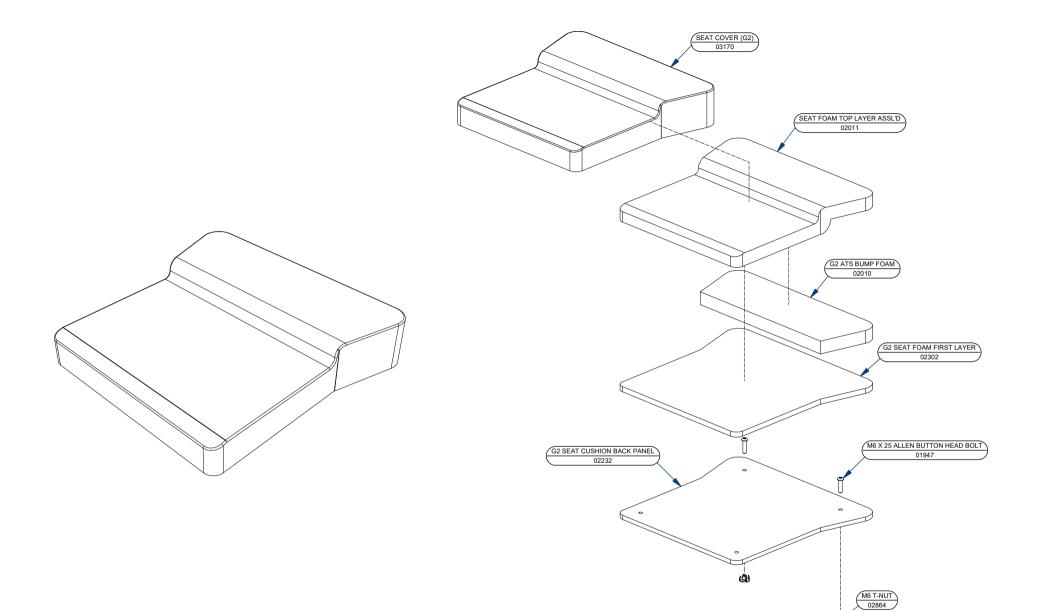

WMSS-01 BACKREST FOAM ASSEMBLY G2 PART NR 02133 REVISION 01

motivation FREEDOM THROUGH MOBILITY

WMSS-01 SEAT CUSHION ASSEMBLY G2 PART NR 02292 REVISION 02

MOTI GO SEATING UNIT SIZE M - SEAT CUSHION ASSEMBLY

DETAILS

©motivation 2010 This DOCUMENT REMAINS THE PROPERTY OF MOTIVATION AND IS A CONFIDENTIAL DOCUMENT ACCORDINGLY IT MUST NOT BE COPIED OR EXHIBITED TO A THIRD PARTY WITHOU WRITTEN PERMISSION.

PART BREAKDOWN