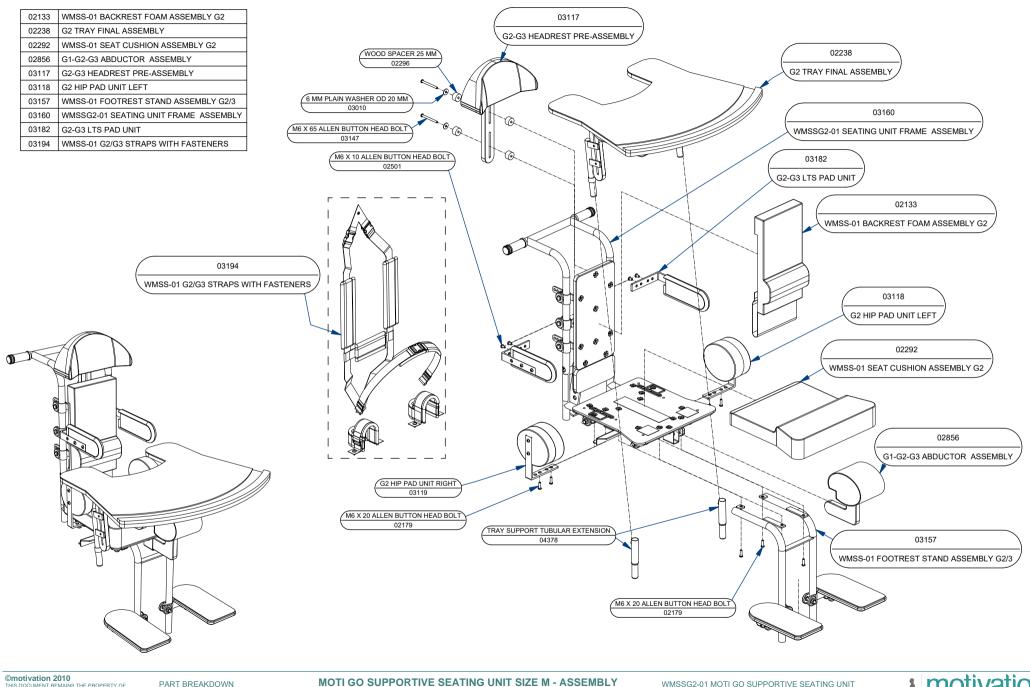

PART BREAKDOWN EDITION JAN 2018

MOTI GO SEATING UNIT SIZE M - FRAME ASSEMBLY DETAILS

WMSSG2-01 SEATING UNIT FRAME ASSEMBLY PART NR 03160 REVISION 04

| ©motivation 2010<br>THIS DOCUMENT REMAINS THE PROPERTY OF<br>MOTIVATION AND IS A CONFIDENTIAL DOCUMENT<br>ACCORDINGLY IT MUST NOT BE COPIED OR EXHIBITED<br>TO A THIRD PARTY WITHOUT WRITTEN PERMISSION | PART BREAKDOWN<br>EDITION APR 2013 | Ν |
|---------------------------------------------------------------------------------------------------------------------------------------------------------------------------------------------------------|------------------------------------|---|
| TO A THIRD PARTY WITHOUT WRITTEN PERMISSION.                                                                                                                                                            |                                    |   |

WMSS-01 BACKREST FOAM ASSEMBLY G2 PART NR 02133 REVISION 01

motivation FREEDOM THROUGH MOBILITY

WMSS-01 SEAT CUSHION ASSEMBLY G2 PART NR 02292 REVISION 02

MOTI GO SEATING UNIT SIZE M - SEAT CUSHION ASSEMBLY

PART BREAKDOWN

**MOTI START & MOTI GO - ABDUCTOR ASSEMBLY DETAILS** 

G1-G2-G3 ABDUCTOR ASSEMBLY PART NR 02856 REVISION 01

G2-G3 HEADREST PRE-ASSEMBLY PART NR 03117 REVISION 01

©motivation 2010

THIS DOCUMENT REMAINS THE PROPERTY OF MOTIVATION AND IS A CONFIDENTIAL DOCUMENT ACCORDINGLY IT MUST NOT BE COPIED OR EXHIBITED TO A THIRD PARTY WITHOUT WRITTEN PERMISSION. PART BREAKDOWN

MOTI GO SIZE M - HIP PAD UNIT ASSEMBLY DETAILS

G2 HIP PAD UNIT LEFT PART NR 03118 REVISION 01

©motivation 2010 This DOCUMENT REMAINS THE PROPERTY OF MOTIVATION AND IS A CONFIDENTIAL DOCUMENT ACCORDINGLY IT MUST NOT BE COPIED OR EXHIBITED TO A THIRD PARTY WITHOUP REMISSION. EDITION APR 2013

PART BREAKDOWN

MOTI GO SEATING UNIT SIZES M/L - STRAPS AND FASTENERS DETAILS

WMSS-01 G2/G3 STRAPS WITH FASTENERS PART NR 03194 REVISION 01

©motivation 2010 THIS DOCUMENT REMAINS THE PROPERTY OF P MOTIVATION AND IS A CONFIDENTIAL DOCUMENT ACCORDINGLY IT MUST NOT BE COPIED OR EXHIBITED To a THINE PARTY WITHOUT WRITTEN PREMISSION.

PART BREAKDOWN EDITION JAN 2018

MOTI GO SEATING UNIT SIZE M - TRAY ASSEMBLY DETAILS

G2 TRAY FINAL ASSEMBLY PART NR 02238 REVISION 02

©motivation 2010 THIS DOCUMENT REMAINS THE PROPERTY OF MOTIVATION AND IS A CONFIDENTIAL DOCUMENT ACCORDINGLY IT MUST NOT BE COPIED OR EXHIBITED TO A THIRD PARTY WITHOUT WRITTEN PERMISSION.