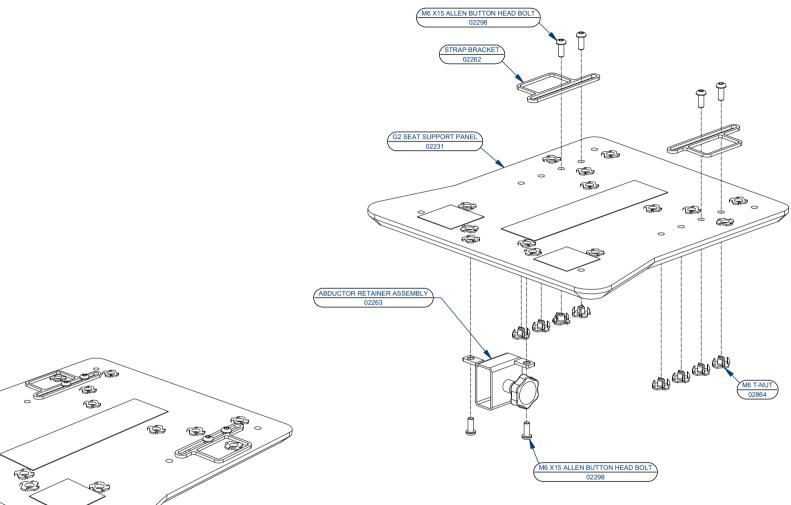

PART BREAKDOWN

MOTI-GO SEATING UNIT SIZE M - SEAT SUPPORT PANEL ASSEMBLY DETAILS

G2 SEAT SUPPORT PANEL ASSEMBLY PART NR 03158 REVISION 02

PART BREAKDOWN

PART BREAKDOWN

©motivation 2010 This Document remains the property of MOTIVATION ADD IS A CONFIDENTIAL DOCUMENT ACCORDINGLY IT MUST NOT BE COPIED OR EXHIBITED TO A THIRD PARTY WITHOUT WRITEN PERMISSION. EDITION APR 2013