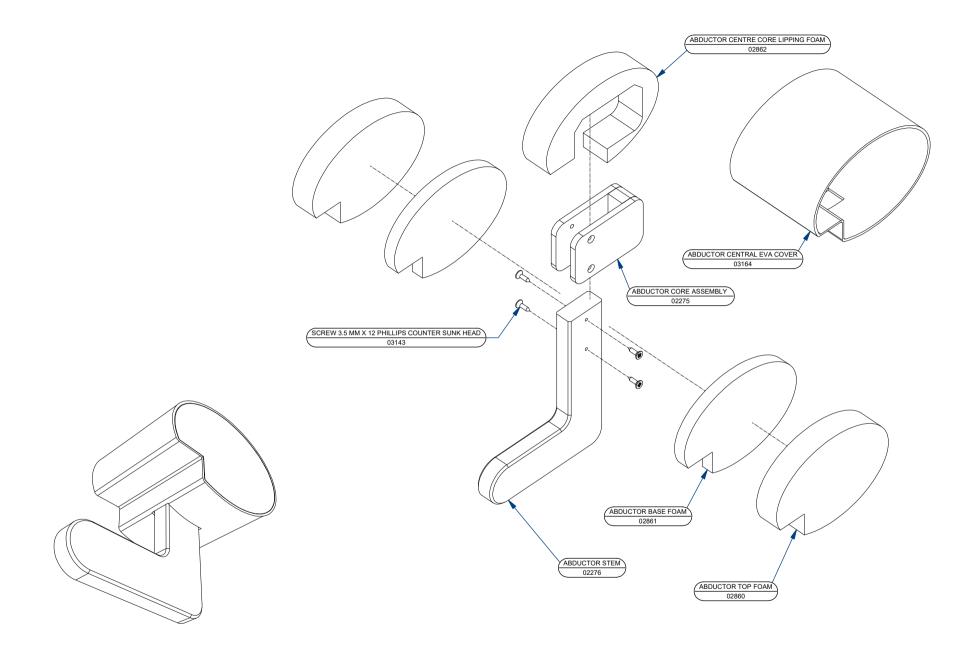

PART BREAKDOWN

**MOTI START & MOTI GO - ABDUCTOR ASSEMBLY DETAILS** 

G1-G2-G3 ABDUCTOR ASSEMBLY PART NR 02856 REVISION 01

G2-G3 HEADREST PRE-ASSEMBLY PART NR 03117 REVISION 01

©motivation 2010

THIS DOCUMENT REMAINS THE PROPERTY OF MOTIVATION AND IS A CONFIDENTIAL DOCUMENT ACCORDINGLY IT MUST NOT BE COPIED OR EXHIBITED TO A THIRD PARTY WITHOUT WRITTEN PERMISSION. PART BREAKDOWN