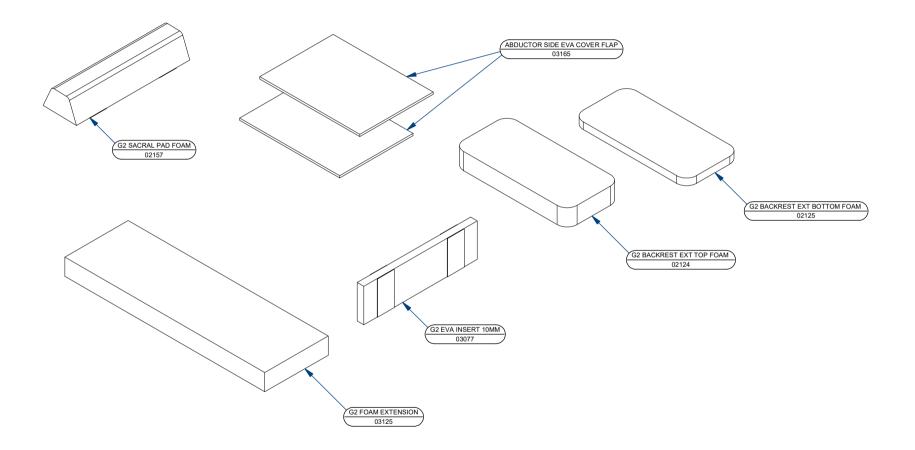

PART BREAKDOWN EDITION JAN 2018 MOTI GO SEATING UNIT SIZE M - TRAY TOP ASSEMBLY DETAILS

G2 TRAY TOP ASSEMBLY PART NR 02239 REVISION 03

| ©motivation 2013<br>THIS DOCUMENT REMAINS THE PROPERTY OF<br>MOTIVATION AND IS A CONFIDENTIAL DOCUMENT<br>ACCORDINGLY IT MUST NOT BE COPIED OR EXHIBITED<br>TO A THIRD PARTY WITHOUT WRITTEN PERMISSION. | PART BREAKDOWN<br>EDITION JUL 2014 | MOTI GO SUPPORTIVE SEATING UNIT - EXTRA UPHOLSTERY<br>COMPONENTS FOR SIZE M | WMSSG2-01 MOTI GO SUPPORTIVE SEATING UNIT<br>PART NR 03062 REVISION 04 | - | <b>MOTIVATION</b><br>FREEDOM THROUGH MOBILITY |
|----------------------------------------------------------------------------------------------------------------------------------------------------------------------------------------------------------|------------------------------------|-----------------------------------------------------------------------------|------------------------------------------------------------------------|---|-----------------------------------------------|
|----------------------------------------------------------------------------------------------------------------------------------------------------------------------------------------------------------|------------------------------------|-----------------------------------------------------------------------------|------------------------------------------------------------------------|---|-----------------------------------------------|