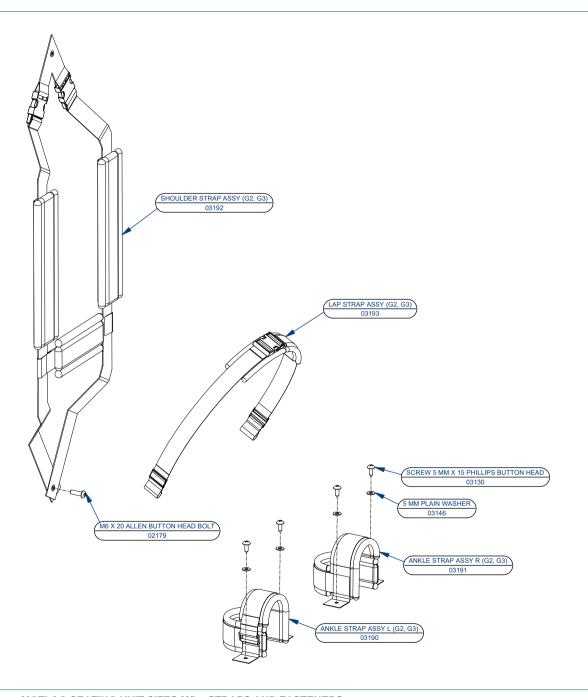

PART BREAKDOWN

MOTI GO SEATING UNIT SIZES M/L - STRAPS AND FASTENERS DETAILS

WMSS-01 G2/G3 STRAPS WITH FASTENERS PART NR 03194 REVISION 01

©motivation 2010 THIS DOCUMENT REMAINS THE PROPERTY OF P MOTIVATION AND IS A CONFIDENTIAL DOCUMENT ACCORDINGLY IT MUST NOT BE COPIED OR EXHIBITED To a THINE PARTY WITHOUT WRITTEN PREMISSION.