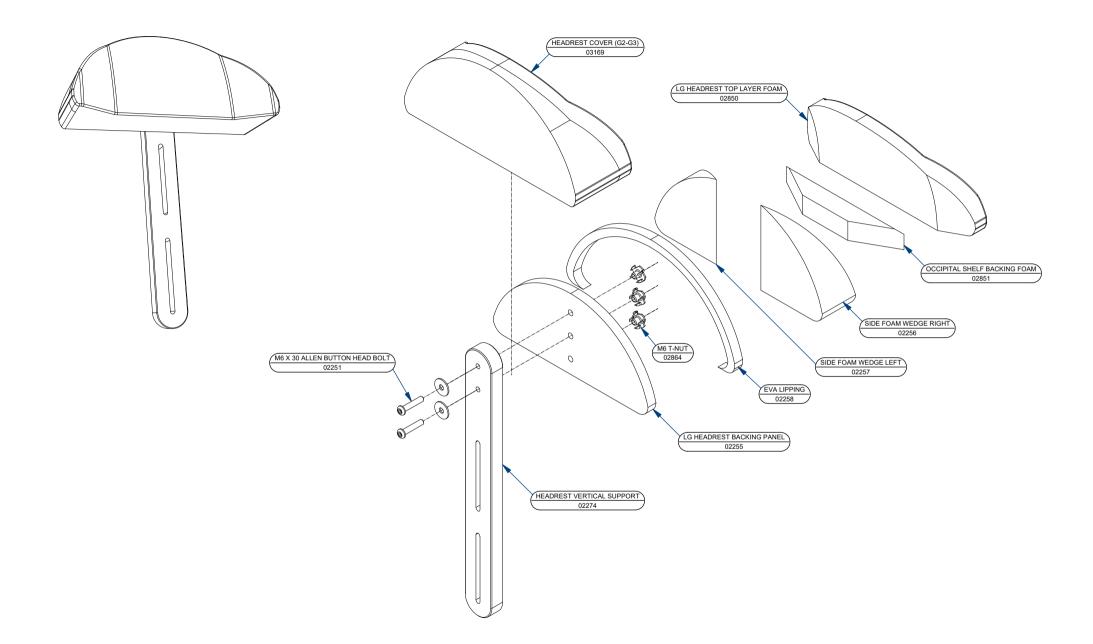

MOTI GO SUPPORTIVE SEATING SYSTEM SIZE M COVER PAGE

| MOTI GO SUPPORTIVE SEATING UNIT SIZE M - ASSEMBLY DETAILS         | 2  |
|-------------------------------------------------------------------|----|
| MOTI GO SEATING UNIT SIZE M - FRAME ASSEMBLY DETAILS              | 3  |
| MOTI GO SEATING UNIT SIZES M/L - FRAME WELDMENT DETAILS           | 4  |
| MOTI-GO SEATING UNIT SIZE M - SEAT SUPPORT PANEL ASSEMBLY DETAILS | 5  |
| MOTI GO SEATING UNIT SIZES M/L - FOOTREST STAND ASSEMBLY DETAILS  | 6  |
| MOTI GO SEATING UNIT SIZES M/L - FOOTREST STAND WELDMENT DETAILS  | 7  |
| MOTI GO SEATING UNIT SIZES M/L - FOOTPLATE ASSEMBLY DETAILS       | 8  |
| MOTI GO SEATING UNIT SIZE M - BACKREST FOAM ASSEMBLY DETAILS      | 9  |
| MOTI GO SEATING UNIT SIZE M - SEAT CUSHION ASSEMBLY DETAILS       | 10 |
| MOTI START & MOTI GO - ABDUCTOR ASSEMBLY DETAILS                  | 11 |
| MOTI GO SIZES M/L - HEADREST ASSEMBLY DETAILS                     | 12 |
| MOTI GO SIZE M - HIP PAD UNIT ASSEMBLY DETAILS                    | 13 |
| MOTI START & MOTI GO - LATERAL TRUNK SUPPORT ASSEMBLY DETAILS     | 14 |
| MOTI GO SEATING UNIT SIZES M/L - STRAPS AND FASTENERS DETAILS     | 15 |
| MOTI GO SEATING UNIT SIZE M - TRAY ASSEMBLY DETAILS               | 16 |
| MOTI GO SEATING UNIT SIZE M - TRAY TOP ASSEMBLY DETAILS           | 17 |
| MOTI GO SEATING UNIT SIZE M - EXTRA UPHOLSTERY COMPONENTS         | 18 |