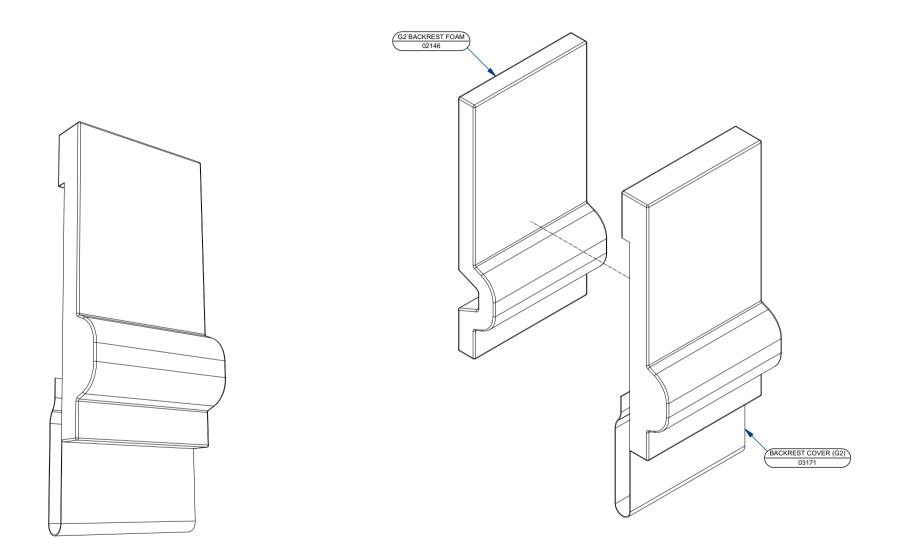

WMSS-01 BACKREST FOAM ASSEMBLY G2 PART NR 02133 REVISION 01

motivation FREEDOM THROUGH MOBILITY

WMSS-01 SEAT CUSHION ASSEMBLY G2 PART NR 02292 REVISION 02

MOTI GO SEATING UNIT SIZE M - SEAT CUSHION ASSEMBLY

DETAILS

©motivation 2010 This DOCUMENT REMAINS THE PROPERTY OF MOTIVATION AND IS A CONFIDENTIAL DOCUMENT ACCORDINGLY IT MUST NOT BE COPIED OR EXHIBITED TO A THIRD PARTY WITHOU WRITTEN PERMISSION.

PART BREAKDOWN