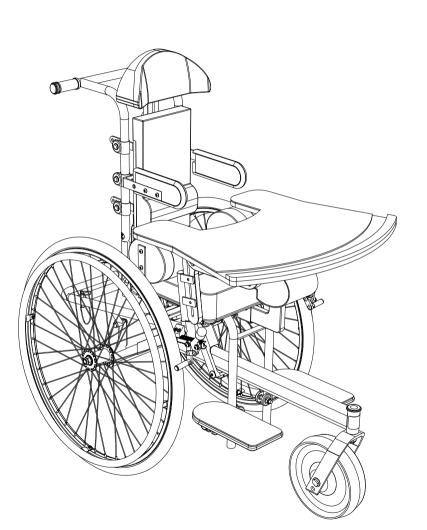

## MOTI GO SUPPORTIVE SEATING SYSTEM

THIS DOCUMENT REMAINS THE PROPERTY OF MOTIVATION AND IS A CONFIDENTIAL DOCUMENT ACCORDINGLY IT MUST NOT BE COPIED OR EXHIBITED TO A THIRD PARTY WITHOUT WRITTEN PERMISSION.

EDITION JAN 2018

DETAILS

/MSSG2-01 MOTI GO SUPPORTIVE SEATING UNIT PART NR 03062 REVISION 05

-

©motivation 2010 THIS DOCUMENT REMAINS THE PROPERTY OF MOTIVATION AND IS A CONFIDENTIAL DOCUMENT ACCORDINGLY IT MUST NOT BE COPIED OR EXHIBITED TO A THIRD PARTY WITHOUT WRITTEN PERMISSION.