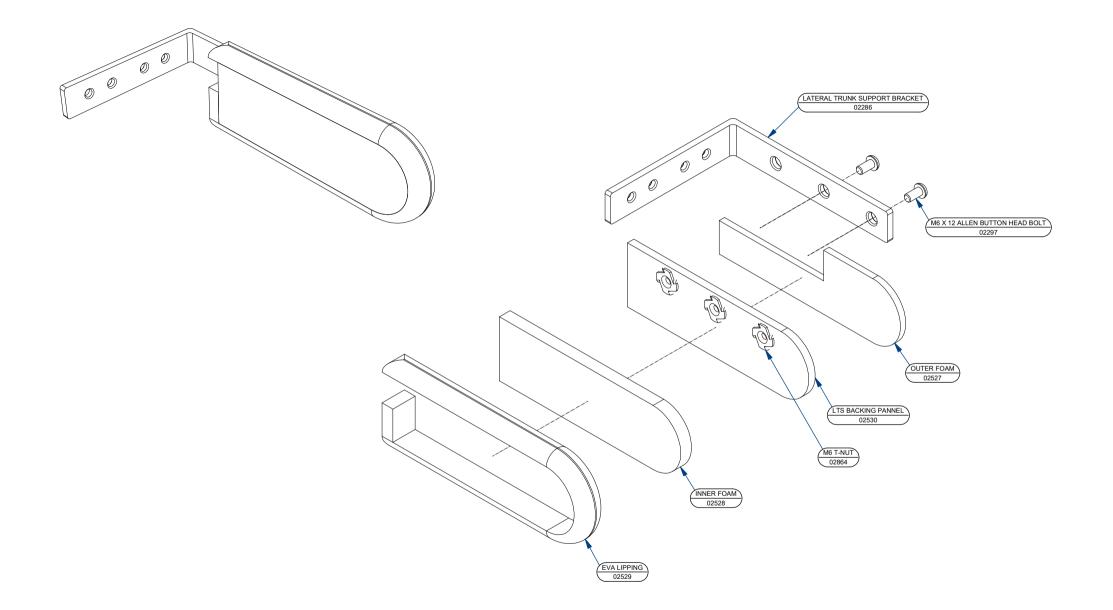

MOTI GO SUPPORTIVE SEATING SYSTEM SIZE M COVER PAGE

| MOTI GO SUPPORTIVE SEATING UNIT SIZE M - ASSEMBLY DETAILS         | 2  |
|-------------------------------------------------------------------|----|
| MOTI GO SEATING UNIT SIZE M - FRAME ASSEMBLY DETAILS              | 3  |
| MOTI GO SEATING UNIT SIZES M/L - FRAME WELDMENT DETAILS           | 4  |
| MOTI-GO SEATING UNIT SIZE M - SEAT SUPPORT PANEL ASSEMBLY DETAILS | 5  |
| MOTI GO SEATING UNIT SIZES M/L - FOOTREST STAND ASSEMBLY DETAILS  | 6  |
| MOTI GO SEATING UNIT SIZES M/L - FOOTREST STAND WELDMENT DETAILS  | 7  |
| MOTI GO SEATING UNIT SIZES M/L - FOOTPLATE ASSEMBLY DETAILS       | 8  |
| MOTI GO SEATING UNIT SIZE M - BACKREST FOAM ASSEMBLY DETAILS      | 9  |
| MOTI GO SEATING UNIT SIZE M - SEAT CUSHION ASSEMBLY DETAILS       | 10 |
| MOTI START & MOTI GO - ABDUCTOR ASSEMBLY DETAILS                  | 11 |
| MOTI GO SIZES M/L - HEADREST ASSEMBLY DETAILS                     | 12 |
| MOTI GO SIZE M - HIP PAD UNIT ASSEMBLY DETAILS                    | 13 |
| MOTI START & MOTI GO - LATERAL TRUNK SUPPORT ASSEMBLY DETAILS     | 14 |
| MOTI GO SEATING UNIT SIZES M/L - STRAPS AND FASTENERS DETAILS     | 15 |
| MOTI GO SEATING UNIT SIZE M - TRAY ASSEMBLY DETAILS               | 16 |
| MOTI GO SEATING UNIT SIZE M - TRAY TOP ASSEMBLY DETAILS           | 17 |
| MOTI GO SEATING UNIT SIZE M - EXTRA UPHOLSTERY COMPONENTS         | 18 |