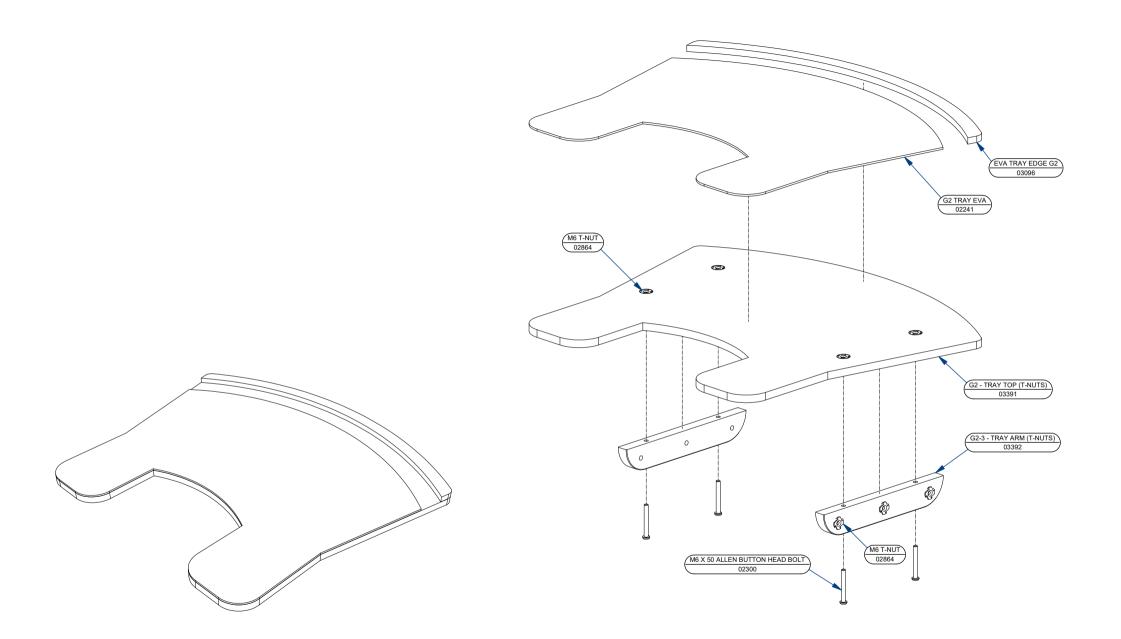

PART BREAKDOWN EDITION JAN 2018

MOTI GO SEATING UNIT SIZE M - TRAY ASSEMBLY DETAILS

G2 TRAY FINAL ASSEMBLY PART NR 02238 REVISION 02

©motivation 2010 THIS DOCUMENT REMAINS THE PROPERTY OF MOTIVATION AND IS A CONFIDENTIAL DOCUMENT ACCORDINGLY IT MUST NOT BE COPIED OR EXHIBITED TO A THIRD PARTY WITHOUT WRITTEN PERMISSION.