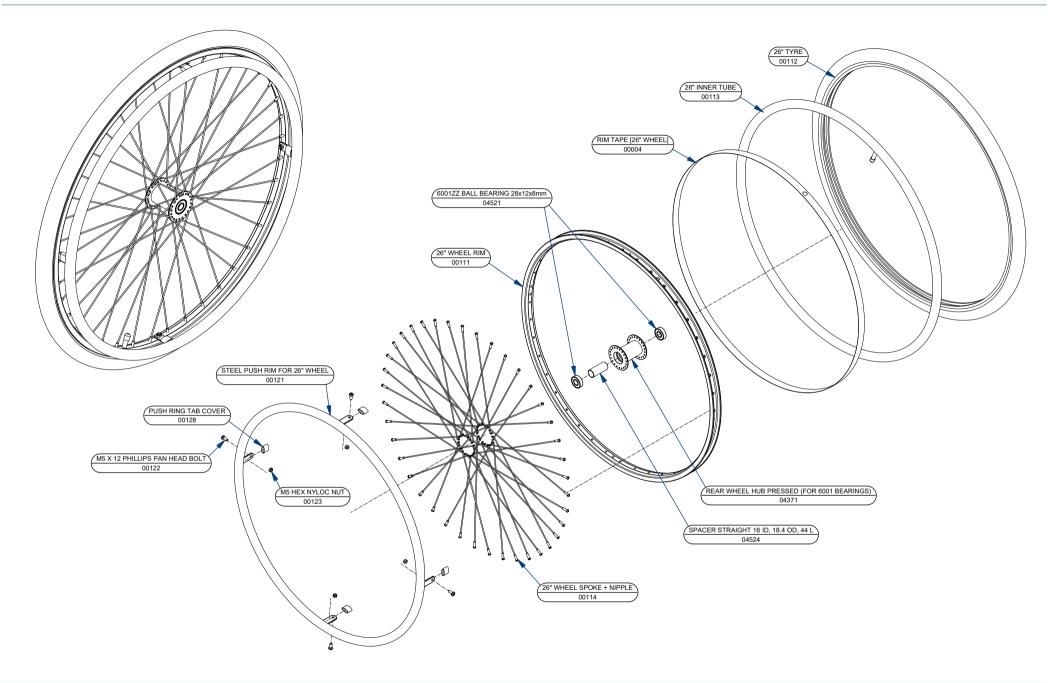

PART BREAKDOWN

220MM DIA CASTOR WHEEL/FORK - ASSEMBLY DETAILS

220 DIA CASTOR WHEEL/FORK ASSEMBLY PART NR 00040 REVISION 02

REAR WHEEL 26" FINAL ASSEMBLY PART NR 00002 REVISION 01

©motivation 2008 This DOCUMENT REMAINS THE PROPERTY OF MOTIVATION AND IS A CONFIDENTIAL DOCUMENT ACCORDINGLY IT MUST NOT BE COPIED OR EXHIBITED TO A THIRD PARTY WITHOUT WRITTEN PERMISSION. EDITION FEB 2013