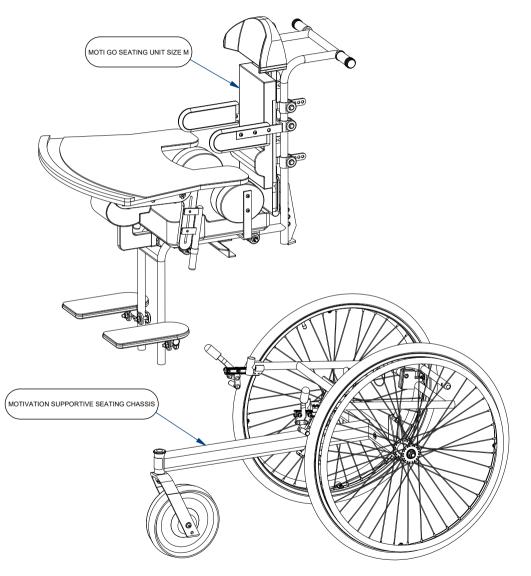

PART BREAKDOWN EDITION JAN 2018

MOTI GO SEATING UNIT SIZE M - FRAME ASSEMBLY DETAILS

WMSSG2-01 SEATING UNIT FRAME ASSEMBLY PART NR 03160 REVISION 04

| ©motivation 2010<br>THIS DOCUMENT REMAINS THE PROPERTY OF<br>MOTIVATION AND IS A CONFIDENTIAL DOCUMENT<br>ACCORDINGLY IT MUST NOT BE COPIED OR EXHIBITED<br>TO A THIRD PARTY WITHOUT WRITTEN PERMISSION | PART BREAKDOWN<br>EDITION APR 2013 | Ν |
|---------------------------------------------------------------------------------------------------------------------------------------------------------------------------------------------------------|------------------------------------|---|
| TO A THIRD PARTY WITHOUT WRITTEN PERMISSION.                                                                                                                                                            |                                    |   |

**MOTIVATION SUPPORTIVE SEATING CHASSIS - ASSEMBLY** DETAILS

WM3SSP-01 SUPPORTIVE SEATING CHASSIS PART NR 02484 REVISION 03

©motivation 2009 This DOCUMENT REMAINS THE PROPERTY OF MOTIVATION AND IS A CONFIDENTIAL DOCUMENT ACCORDINGLY IT MUST NOT BE COPIED OR EXHIBITED TO A THIRD PARTY WITHOUP REMISSION. DO A THIRD PARTY WITHOUP REMISSION.