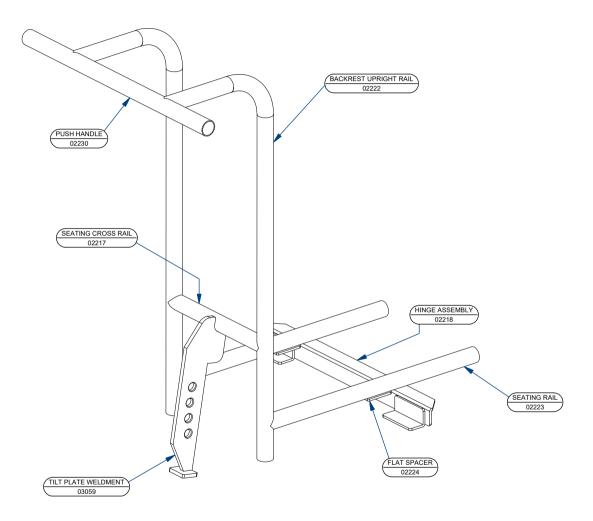

PART BREAKDOWN EDITION JAN 2018

MOTI GO SEATING UNIT SIZE M - FRAME ASSEMBLY DETAILS

WMSSG2-01 SEATING UNIT FRAME ASSEMBLY PART NR 03160 REVISION 04

| ©motivation 2010<br>THIS DOCUMENT REMAINS THE PROPERTY OF<br>MOTIVATION AND IS A CONFIDENTIAL DOCUMENT<br>ACCORDINGLY IT MUST NOT BE COPIED OR EXHIBITED<br>TO A THIRD PARTY WITHOUT WRITTEN PERMISSION | PART BREAKDOWN<br>EDITION APR 2013 | Ν |
|---------------------------------------------------------------------------------------------------------------------------------------------------------------------------------------------------------|------------------------------------|---|
| TO A THIRD PARTY WITHOUT WRITTEN PERMISSION.                                                                                                                                                            |                                    |   |

WMSSG23-01 SEATING UNIT FRAME WELDMENT PART NR 03060 REVISION 01

©motivation 2010 THIS DOCUMENT REMAINS THE PROPERTY OF MOTIVATION AND IS A CONFIDENTIAL DOCUMENT ACCORDINGLY IT MUST NOT BE COPIED OR EXHIBITED TO A THIRD PARTY WITHOUT WRITTEN PERMISSION.