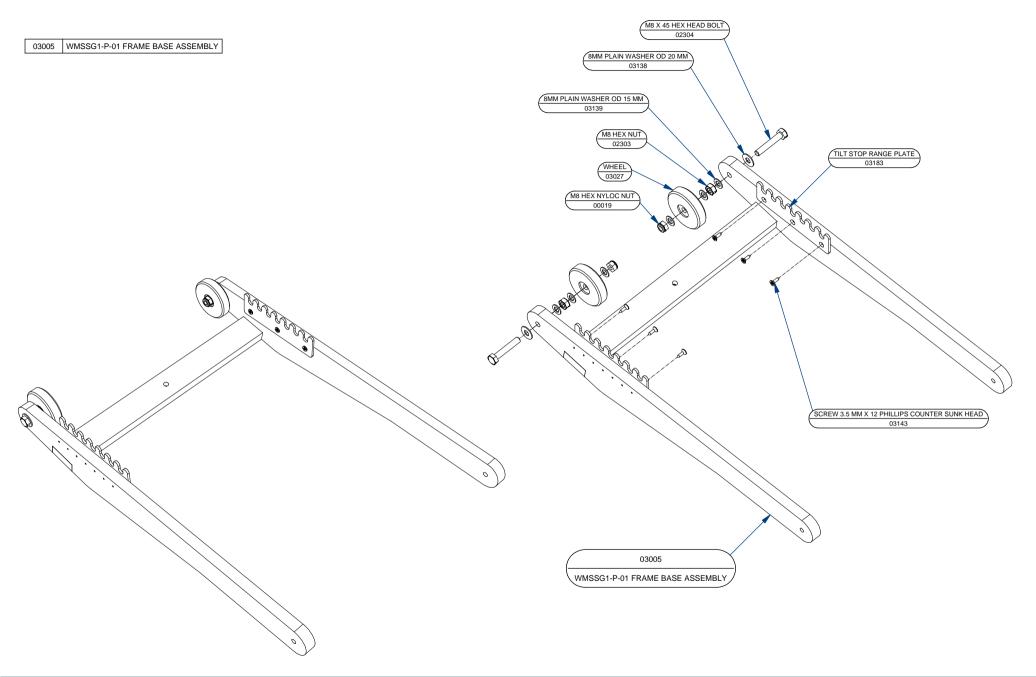

## MOTI START SUPPORTIVE SEATING UNIT













WINDSTATION ZUTU
THIS DOCUMENT REMAINS THE PROPERTY OF
MOTIVATION AND IS A CONFIDENTIAL DOCUMENT
ACCORDINGLY IT MUST NOT BE COPIED OR EXHIBITED
TO A THIRD PARTY WITHOUT WRITTEN PERMISSION.

PART BREAKDOWN **EDITION JUN 2014** 

WMSSG1-P-01 FRAME MAIN ASSEMBLY PART NR 03180 REVISION 03



**MOTI START - MID FRAME ASSEMBLY DETAILS** 







©motivation 2010
THIS DOCUMENT REMAINS THE PROPERTY OF MOTIVATION AND IS A CONFIDENTIAL DOCUMENT ACCORDINGLY IT MUST NOT BE COPIED OR EXHIBITED TO A THIRD PARTY WITHOUT WRITTEN PERMISSION.

EDITION APPR 2013

PART BREAKDOWN









**MOTI START - SEAT SUPPORT ASSEMBLY DETAILS** 





















©motivation 2010
THIS DOCUMENT REMAINS THE PROPERTY OF MOTIVATION AND IS A CONFIDENTIAL DOCUMENT ACCORDINGLY IT MUST NOT BE COPIED OR EXHIBITED TO A THIRD PARTY WITHOUT WRITTEN PERMISSION.

EDITION JUN 2014

PART BREAKDOWN

WMSS-01 SEAT CUSHION ASSEMBLY G1 PART NR 02517 REVISION 02







THIS DOCUMENT REMAINS THE PROPERTY OF MOTIVATION AND IS A CONFIDENTIAL DOCUMENT ACCORDINGLY IT MUST NOT BE COPIED OR EXHIBITED TO A THIRD PARTY WITHOUT WRITTEN PERMISSION.

PART BREAKDOWN **EDITION JAN 2018** 

G1 HEADREST PRE-ASSEMBLY PART NR 03185 REVISION 02









**MOTI START - BACKREST PANEL ASSEMBLY DETAILS** 







THIS DOCUMENT REMAINS THE PROPERTY OF MOTIVATION AND IS A CONFIDENTIAL DOCUMENT ACCORDINGLY IT MUST NOT BE COPIED OR EXHIBITED TO A THIRD PARTY WITHOUT WRITTEN PERMIS