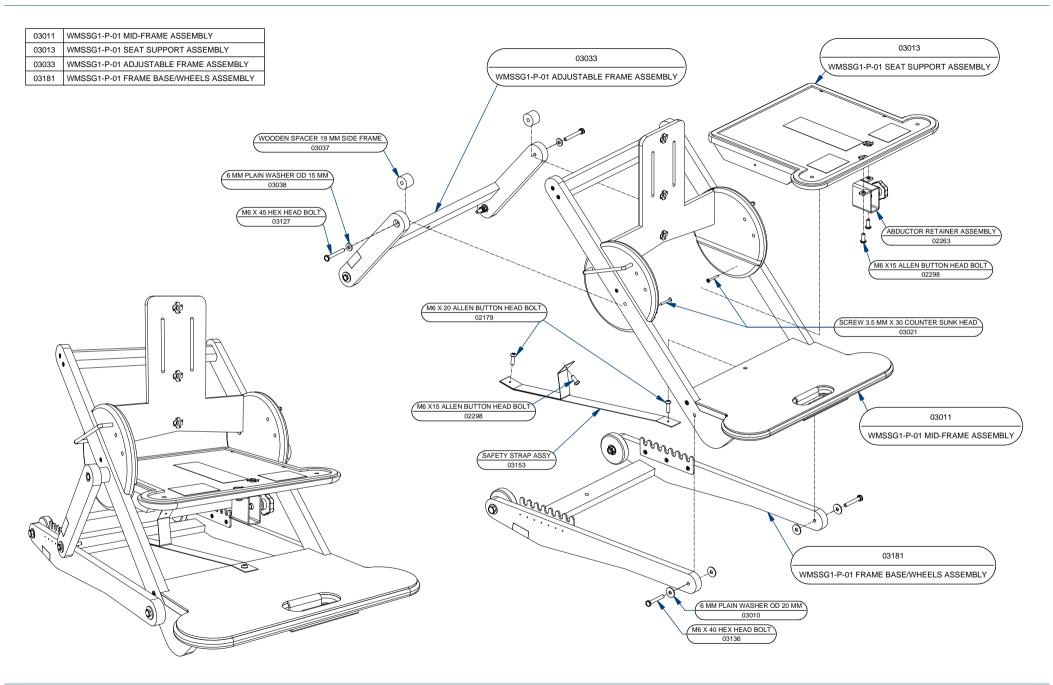

PART BREAKDOWN **EDITION JUN 2014** 

WMSSG1-P-01 FRAME MAIN ASSEMBLY PART NR 03180 REVISION 03

**MOTI START - MID FRAME ASSEMBLY DETAILS** 

©motivation 2010
THIS DOCUMENT REMAINS THE PROPERTY OF MOTIVATION AND IS A CONFIDENTIAL DOCUMENT ACCORDINGLY IT MUST NOT BE COPIED OR EXHIBITED TO A THIRD PARTY WITHOUT WRITTEN PERMISSION.

EDITION APPR 2013

PART BREAKDOWN

**MOTI START - SEAT SUPPORT ASSEMBLY DETAILS** 

©motivation 2010
THIS DOCUMENT REMAINS THE PROPERTY OF MOTIVATION AND IS A CONFIDENTIAL DOCUMENT ACCORDINGLY IT MUST NOT BE COPIED OR EXHIBITED TO A THIRD PARTY WITHOUT WRITTEN PERMISSION.