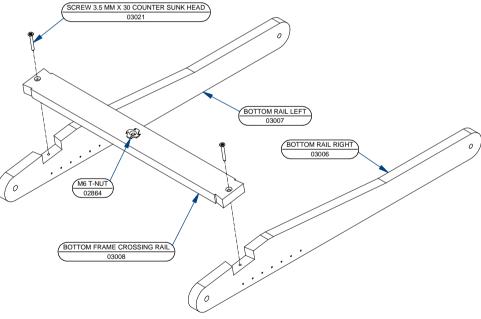

## **CONTENTS**

| MOTI START SUPPORTIVE SEATING UNIT COVER PAGE                 | 1  |
|---------------------------------------------------------------|----|
| MOTI START SUPPORTIVE SEAT - ASSEMBLY DETAILS                 | 2  |
| MOTI START - FRAME ASSEMBLY DETAILS                           | 3  |
| MOTI START - MID FRAME ASSEMBLY DETAILS                       | 4  |
| MOTI START - BODY CARRIAGE ASSEMBLY DETAILS                   | 5  |
| MOTI START - SEAT SUPPORT ASSEMBLY DETAILS                    | 6  |
| MOTI START - ADJUSTABLE FRAME ASSEMBLY DETAILS                | 7  |
| MOTI START - FRAME BASE WITH WHEELS ASSEMBLY DETAILS          | 8  |
| MOTI START - FRAME BASE ASSEMBLY DETAILS                      | 9  |
| MOTI START - SEAT-CUSHION ASSEMBLY DETAILS                    | 10 |
| MOTI START - HEADREST ASSEMBLY DETAILS                        | 11 |
| MOTI START - BACKREST PANEL ASSEMBLY DETAILS                  | 12 |
| MOTI START & MOTI-GO - LATERAL TRUNK SUPPORT ASSEMBLY DETAILS | 13 |
| MOTI START - HIP PAD ASSEMBLY DETAILS                         | 14 |
| MOTI START & MOTI GO - ABDUCTOR ASSEMBLY DETAILS              | 15 |
| MOTI START - STRAPS AND FASTENERS DETAILS                     | 16 |
| MOTI START - TRAY ASSEMBLY DETAILS                            | 17 |
| MOTI START - EXTRA UPHOLSTERY COMPONENTS                      | 18 |
|                                                               |    |
| TABLE OF CONTENTS                                             | 19 |