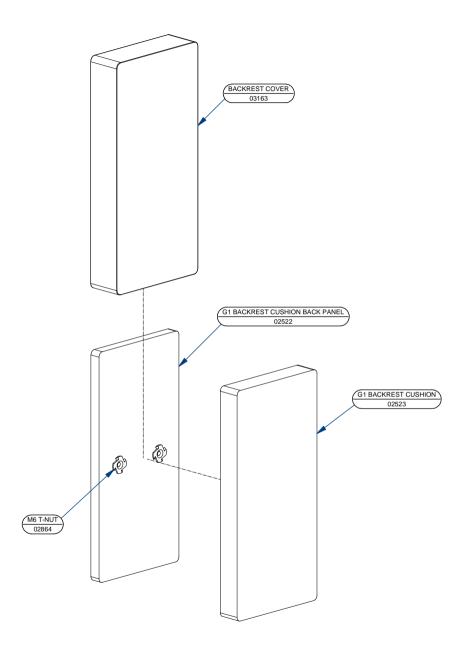

PART BREAKDOWN **EDITION JAN 2018** 

G1 HEADREST PRE-ASSEMBLY PART NR 03185 REVISION 02

**MOTI START - BACKREST PANEL ASSEMBLY DETAILS** 

THIS DOCUMENT REMAINS THE PROPERTY OF MOTIVATION AND IS A CONFIDENTIAL DOCUMENT ACCORDINGLY IT MUST NOT BE COPIED OR EXHIBITED TO A THIRD PARTY WITHOUT WRITTEN PERMISSION.