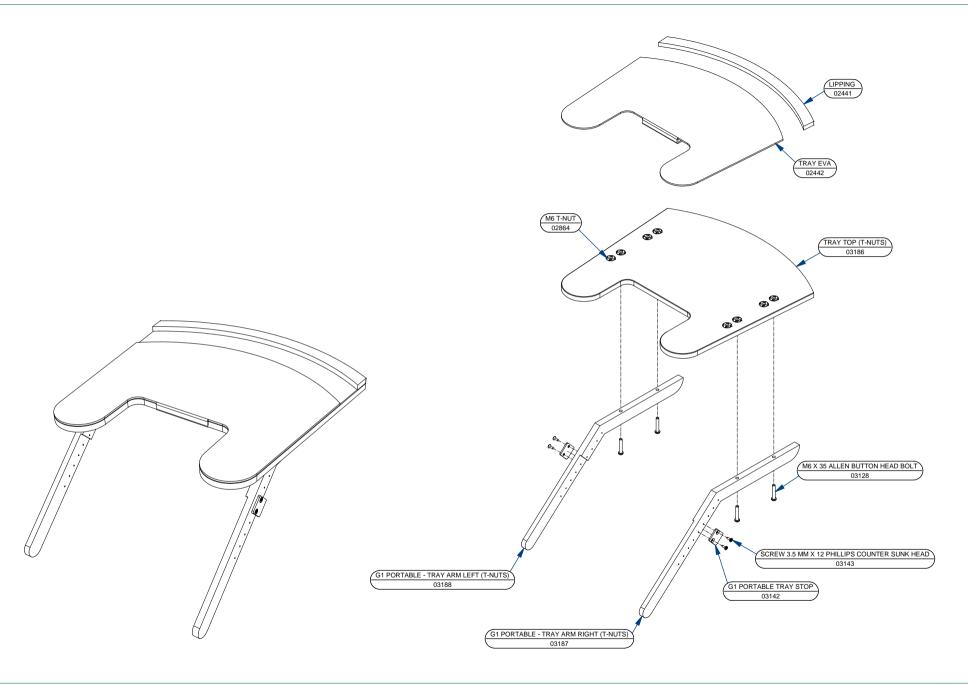

## **CONTENTS**

| MOTI START SUPPORTIVE SEATING UNIT COVER PAGE                 | 1  |
|---------------------------------------------------------------|----|
| MOTI START SUPPORTIVE SEAT - ASSEMBLY DETAILS                 | 2  |
| MOTI START - FRAME ASSEMBLY DETAILS                           | 3  |
| MOTI START - MID FRAME ASSEMBLY DETAILS                       | 4  |
| MOTI START - BODY CARRIAGE ASSEMBLY DETAILS                   | 5  |
| MOTI START - SEAT SUPPORT ASSEMBLY DETAILS                    | 6  |
| MOTI START - ADJUSTABLE FRAME ASSEMBLY DETAILS                | 7  |
| MOTI START - FRAME BASE WITH WHEELS ASSEMBLY DETAILS          | 8  |
| MOTI START - FRAME BASE ASSEMBLY DETAILS                      | 9  |
| MOTI START - SEAT-CUSHION ASSEMBLY DETAILS                    | 10 |
| MOTI START - HEADREST ASSEMBLY DETAILS                        | 11 |
| MOTI START - BACKREST PANEL ASSEMBLY DETAILS                  | 12 |
| MOTI START & MOTI-GO - LATERAL TRUNK SUPPORT ASSEMBLY DETAILS | 13 |
| MOTI START - HIP PAD ASSEMBLY DETAILS                         | 14 |
| MOTI START & MOTI GO - ABDUCTOR ASSEMBLY DETAILS              | 15 |
| MOTI START - STRAPS AND FASTENERS DETAILS                     | 16 |
| MOTI START - TRAY ASSEMBLY DETAILS                            | 17 |
| MOTI START - EXTRA UPHOLSTERY COMPONENTS                      | 18 |
|                                                               |    |
| TABLE OF CONTENTS                                             | 19 |