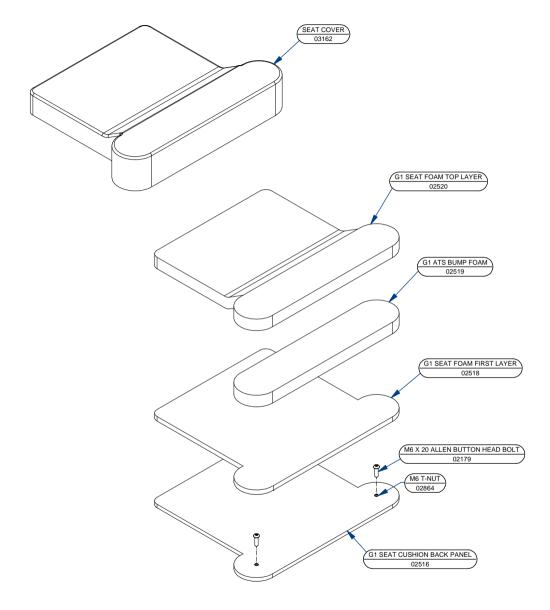

EDITION JUN 2014

PART BREAKDOWN

WMSS-01 SEAT CUSHION ASSEMBLY G1 PART NR 02517 REVISION 02

THIS DOCUMENT REMAINS THE PROPERTY OF MOTIVATION AND IS A CONFIDENTIAL DOCUMENT ACCORDINGLY IT MUST NOT BE COPIED OR EXHIBITED TO A THIRD PARTY WITHOUT WRITTEN PERMISSION.