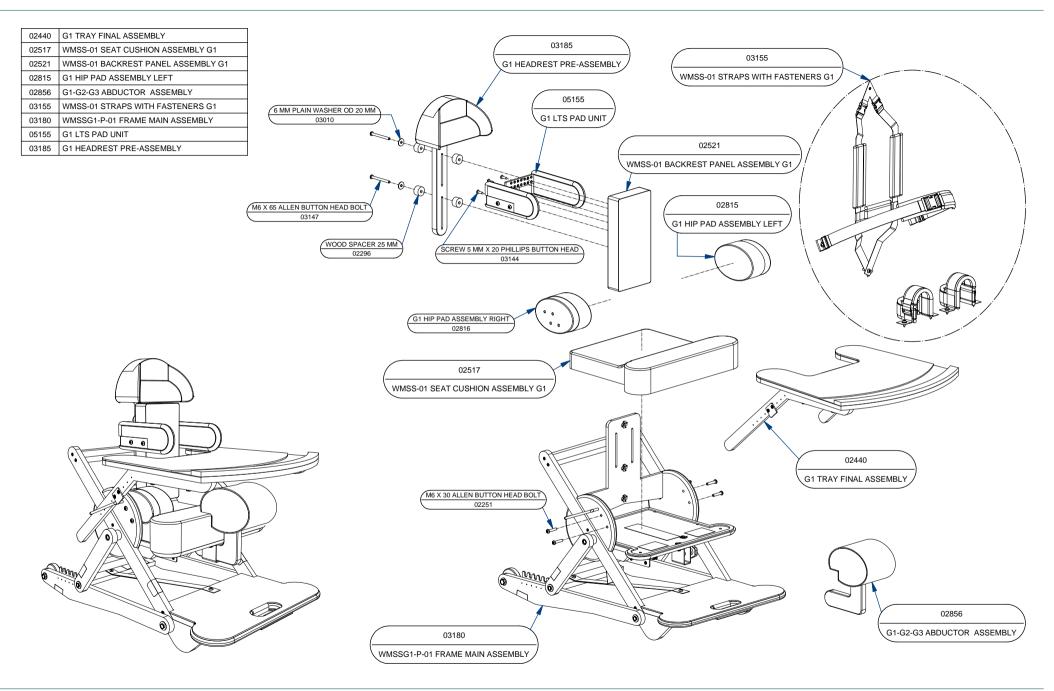

PART BREAKDOWN **EDITION JAN 2018** 

G1 HEADREST PRE-ASSEMBLY PART NR 03185 REVISION 02

**MOTI START - BACKREST PANEL ASSEMBLY DETAILS** 

THIS DOCUMENT REMAINS THE PROPERTY OF MOTIVATION AND IS A CONFIDENTIAL DOCUMENT ACCORDINGLY IT MUST NOT BE COPIED OR EXHIBITED TO A THIRD PARTY WITHOUT WRITTEN PERMISSION.

PART BREAKDOWN

**EDITION JUL 2017** 

**MOTI START - HIP PAD ASSEMBLY DETAILS** 

**MOTI START & MOTI GO - ABDUCTOR ASSEMBLY DETAILS** 

**MOTI START - STRAPS AND FASTENERS DETAILS** 