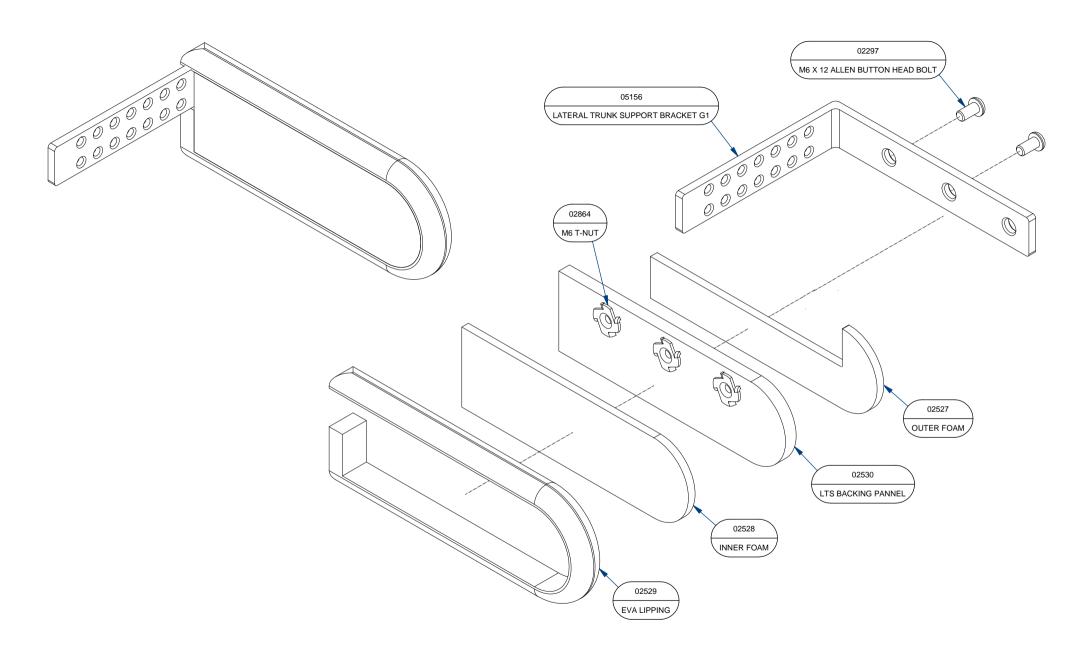

## **CONTENTS**

| MOTI START SUPPORTIVE SEATING UNIT COVER PAGE                 | 1  |
|---------------------------------------------------------------|----|
| MOTI START SUPPORTIVE SEAT - ASSEMBLY DETAILS                 | 2  |
| MOTI START - FRAME ASSEMBLY DETAILS                           | 3  |
| MOTI START - MID FRAME ASSEMBLY DETAILS                       | 4  |
| MOTI START - BODY CARRIAGE ASSEMBLY DETAILS                   | 5  |
| MOTI START - SEAT SUPPORT ASSEMBLY DETAILS                    | 6  |
| MOTI START - ADJUSTABLE FRAME ASSEMBLY DETAILS                | 7  |
| MOTI START - FRAME BASE WITH WHEELS ASSEMBLY DETAILS          | 8  |
| MOTI START - FRAME BASE ASSEMBLY DETAILS                      | 9  |
| MOTI START - SEAT-CUSHION ASSEMBLY DETAILS                    | 10 |
| MOTI START - HEADREST ASSEMBLY DETAILS                        | 11 |
| MOTI START - BACKREST PANEL ASSEMBLY DETAILS                  | 12 |
| MOTI START & MOTI-GO - LATERAL TRUNK SUPPORT ASSEMBLY DETAILS | 13 |
| MOTI START - HIP PAD ASSEMBLY DETAILS                         | 14 |
| MOTI START & MOTI GO - ABDUCTOR ASSEMBLY DETAILS              | 15 |
| MOTI START - STRAPS AND FASTENERS DETAILS                     | 16 |
| MOTI START - TRAY ASSEMBLY DETAILS                            | 17 |
| MOTI START - EXTRA UPHOLSTERY COMPONENTS                      | 18 |
|                                                               |    |
| TABLE OF CONTENTS                                             | 19 |