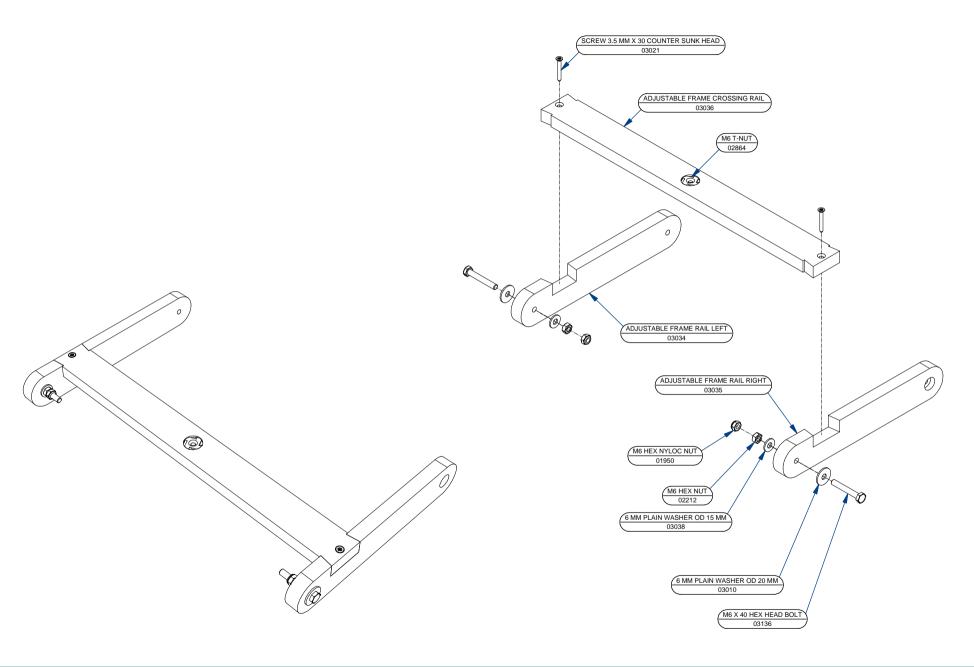

## MOTI START SUPPORTIVE SEATING UNIT













WINDSTATION ZUTU
THIS DOCUMENT REMAINS THE PROPERTY OF
MOTIVATION AND IS A CONFIDENTIAL DOCUMENT
ACCORDINGLY IT MUST NOT BE COPIED OR EXHIBITED
TO A THIRD PARTY WITHOUT WRITTEN PERMISSION.

PART BREAKDOWN **EDITION JUN 2014** 

WMSSG1-P-01 FRAME MAIN ASSEMBLY PART NR 03180 REVISION 03



**MOTI START - MID FRAME ASSEMBLY DETAILS** 







©motivation 2010
THIS DOCUMENT REMAINS THE PROPERTY OF MOTIVATION AND IS A CONFIDENTIAL DOCUMENT ACCORDINGLY IT MUST NOT BE COPIED OR EXHIBITED TO A THIRD PARTY WITHOUT WRITTEN PERMISSION.

EDITION APPR 2013

PART BREAKDOWN









**MOTI START - SEAT SUPPORT ASSEMBLY DETAILS** 





















©motivation 2010
THIS DOCUMENT REMAINS THE PROPERTY OF MOTIVATION AND IS A CONFIDENTIAL DOCUMENT ACCORDINGLY IT MUST NOT BE COPIED OR EXHIBITED TO A THIRD PARTY WITHOUT WRITTEN PERMISSION.

EDITION JUN 2014

PART BREAKDOWN

WMSS-01 SEAT CUSHION ASSEMBLY G1 PART NR 02517 REVISION 02







THIS DOCUMENT REMAINS THE PROPERTY OF MOTIVATION AND IS A CONFIDENTIAL DOCUMENT ACCORDINGLY IT MUST NOT BE COPIED OR EXHIBITED TO A THIRD PARTY WITHOUT WRITTEN PERMISSION.

PART BREAKDOWN **EDITION JAN 2018** 

G1 HEADREST PRE-ASSEMBLY PART NR 03185 REVISION 02









**MOTI START - BACKREST PANEL ASSEMBLY DETAILS** 







THIS DOCUMENT REMAINS THE PROPERTY OF MOTIVATION AND IS A CONFIDENTIAL DOCUMENT ACCORDINGLY IT MUST NOT BE COPIED OR EXHIBITED TO A THIRD PARTY WITHOUT WRITTEN PE