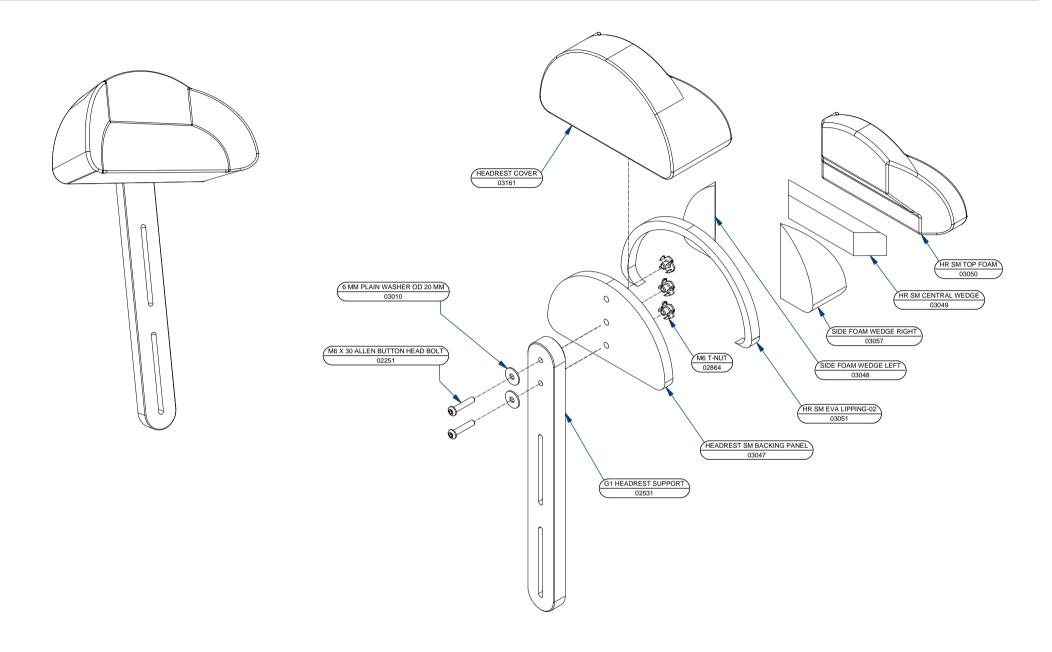

PART BREAKDOWN **EDITION JAN 2018** 

G1 HEADREST PRE-ASSEMBLY PART NR 03185 REVISION 02

**MOTI START - BACKREST PANEL ASSEMBLY DETAILS** 

THIS DOCUMENT REMAINS THE PROPERTY OF MOTIVATION AND IS A CONFIDENTIAL DOCUMENT ACCORDINGLY IT MUST NOT BE COPIED OR EXHIBITED TO A THIRD PARTY WITHOUT WRITTEN PERMISSION.