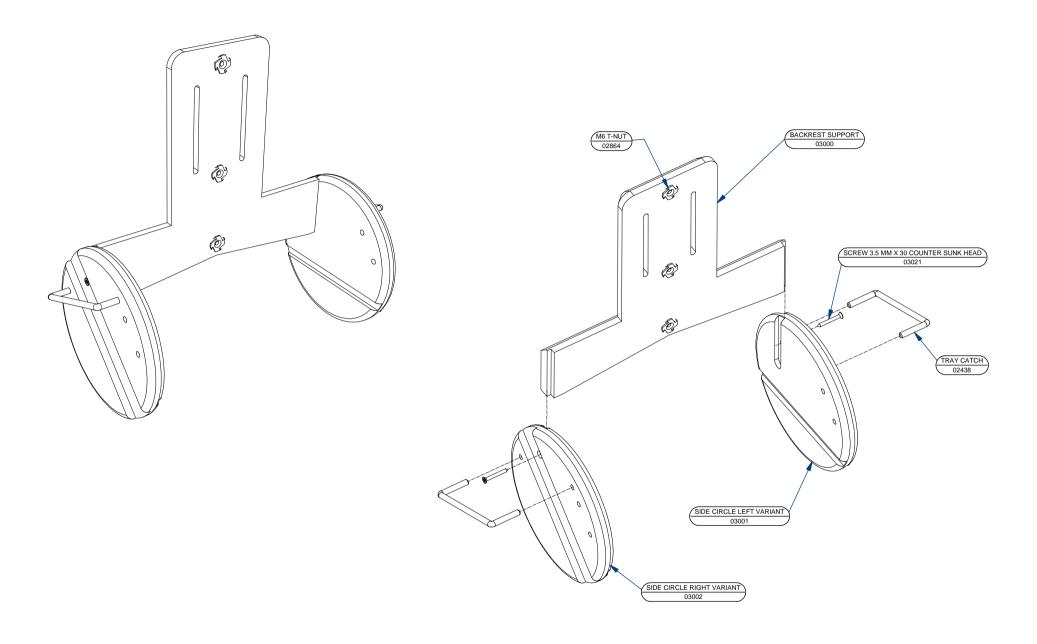

PART BREAKDOWN **EDITION JUN 2014** 

WMSSG1-P-01 FRAME MAIN ASSEMBLY PART NR 03180 REVISION 03

**MOTI START - MID FRAME ASSEMBLY DETAILS** 

©motivation 2010
THIS DOCUMENT REMAINS THE PROPERTY OF MOTIVATION AND IS A CONFIDENTIAL DOCUMENT ACCORDINGLY IT MUST NOT BE COPIED OR EXHIBITED TO A THIRD PARTY WITHOUT WRITTEN PERMISSION.