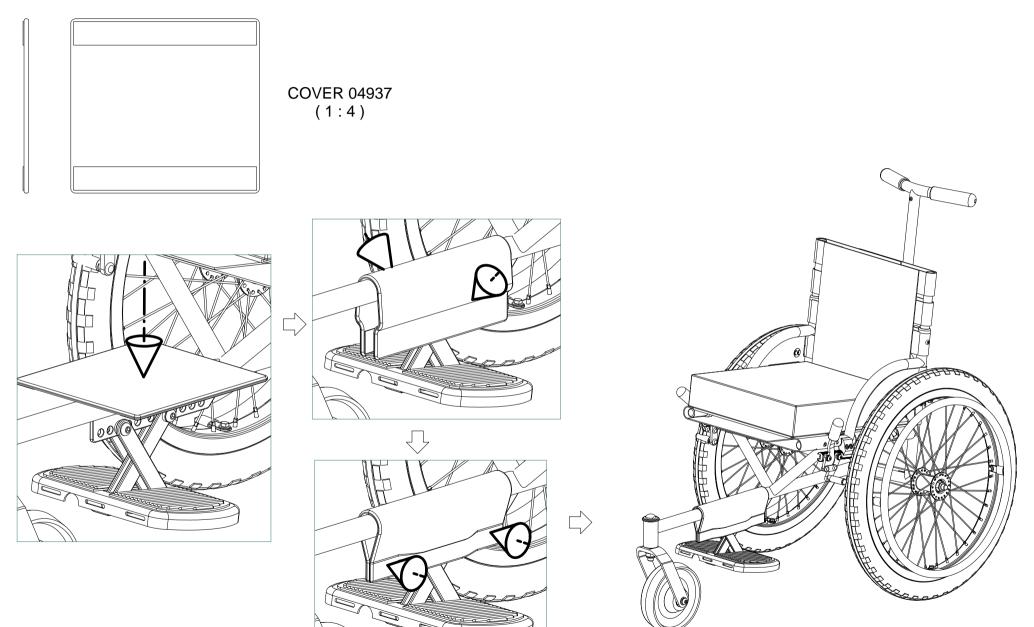

**

# ASSEMBLY MANUAL





MOTIVATION CHILDREN ACTIVE THREE-WHEELER - BACKREST & SEAT EXTENSIONS ASSEMBLY





## MOTIVATION CHILDREN ACTIVE THREE-WHEELER - BACKREST & SEAT EXTENSIONS ASSEMBLY OPTIONS









## MOTIVATION CHILDREN ACTIVE THREE-WHEELER - FOOTPLATE ASSEMBLY











#### MOTIVATION CHILDREN ACTIVE THREE-WHEELER - FOOTREST MOUNTING



### MOTIVATION CHILDREN ACTIVE THREE-WHEELER - CASTOR ASSEMBLY











### MOTIVATION CHILDREN ACTIVE THREE-WHEELER - BACKREST & SEAT UPHOLSTERY MOUNTING









#### MOTIVATION CHILDREN ACTIVE THREE-WHEELER - WHEEL MOUNTING





## MOTIVATION CHILDREN ACTIVE THREE-WHEELER - PUSH HANDLE MOUNTING





## MOTIVATION CHILDREN ACTIVE THREE-WHEELER - BRAKE MOUNTING







## MOTIVATION CHILDREN ACTIVE THREE-WHEELER - FOOTREST COVER MOUNTING





## MOTIVATION CHILDREN ACTIVE THREE-WHEELER - FOOTSTRAP ATTACHMENT













### MOTIVATION CHILDREN ACTIVE THREE-WHEELER - FOOTREST STRAP OPTIONS





#### MOTIVATION CHILDREN ACTIVE THREE-WHEELER - OPTIONAL ACCESSORIES - ANTI-TIPPER MOUNTING













#### MOTIVATION CHILDREN ACTIVE THREE-WHEELER - OPTIONAL ACCESSORIES - PELVIS STRAP