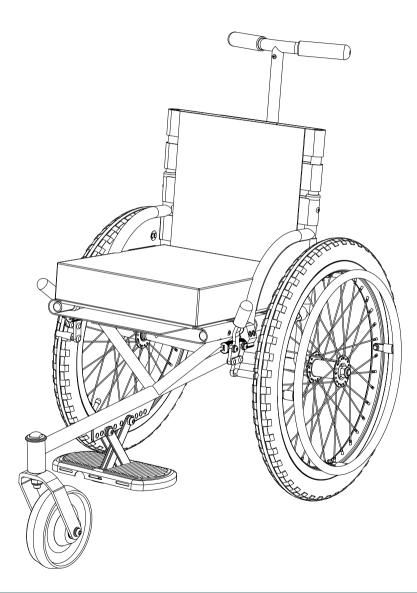

## **MOTIVATION CHILDREN ACTIVE 3-WHEELER**

# ASSEMBLY MANUAL





MOTIVATION CHILDREN ACTIVE THREE-WHEELER - BACKREST & SEAT EXTENSIONS ASSEMBLY





## MOTIVATION CHILDREN ACTIVE THREE-WHEELER - BACKREST & SEAT EXTENSIONS ASSEMBLY OPTIONS









## MOTIVATION CHILDREN ACTIVE THREE-WHEELER - FOOTPLATE ASSEMBLY











#### MOTIVATION CHILDREN ACTIVE THREE-WHEELER - FOOTREST MOUNTING



### MOTIVATION CHILDREN ACTIVE THREE-WHEELER - CASTOR ASSEMBLY











### MOTIVATION CHILDREN ACTIVE THREE-WHEELER - BACKREST & SEAT UPHOLSTERY MOUNTING









#### MOTIVATION CHILDREN ACTIVE THREE-WHEELER - WHEEL MOUNTING





## MOTIVATION CHILDREN ACTIVE THREE-WHEELER - PUSH HANDLE MOUNTING





## MOTIVATION CHILDREN ACTIVE THREE-WHEELER - BRAKE MOUNTING







## MOTIVATION CHILDREN ACTIVE THREE-WHEELER - FOOTREST COVER MOUNTING





## MOTIVATION CHILD