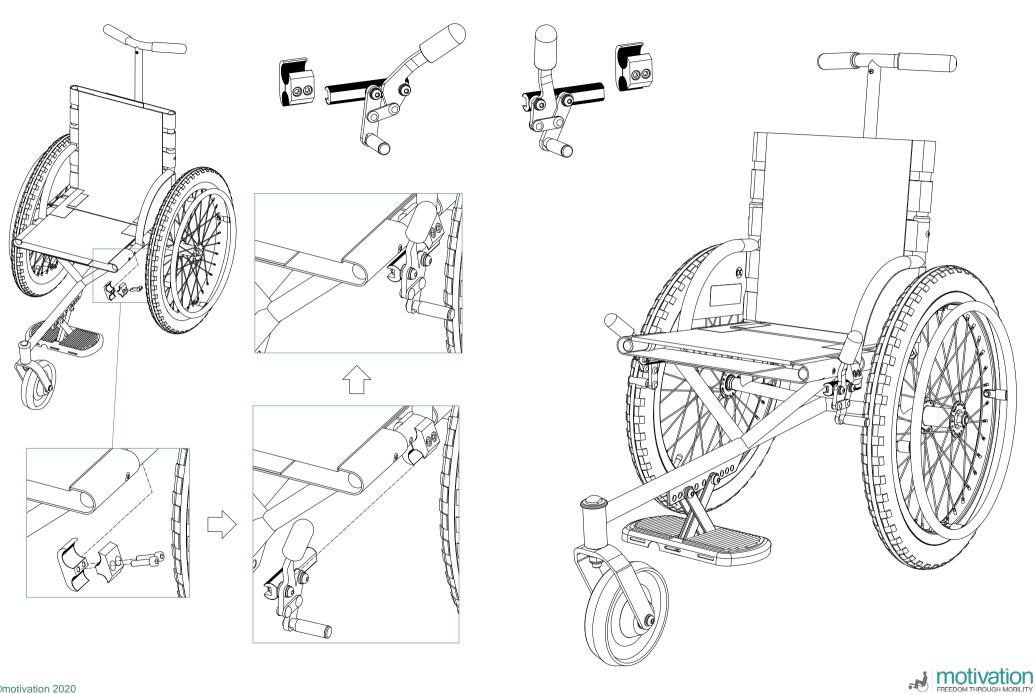

## **MOTIVATION CHILDREN ACTIVE 3-WHEELER**

# ASSEMBLY MANUAL





MOTIVATION CHILDREN ACTIVE THREE-WHEELER - BACKREST & SEAT EXTENSIONS ASSEMBLY





## MOTIVATION CHILDREN ACTIVE THREE-WHEELER - BACKREST & SEAT EXTENSIONS ASSEMBLY OPTIONS









## MOTIVATION CHILDREN ACTIVE THREE-WHEELER - FOOTPLATE ASSEMBLY











#### MOTIVATION CHILDREN ACTIVE THREE-WHEELER - FOOTREST MOUNTING



### MOTIVATION CHILDREN ACTIVE THREE-WHEELER - CASTOR ASSEMBLY











### MOTIVATION CHILDREN ACTIVE THREE-WHEELER - BACKREST & SEAT UPHOLSTERY MOUNTING









#### MOTIVATION CHILDREN ACTIVE THREE-WHEELER - WHEEL MOUNTING





## MOTIVATION CHILDREN ACTIVE THREE-WHEELER - PUSH HANDLE MOUNTING





## MOTIVATION CHILDREN ACTIVE THREE-WHEELER - BRAKE MOUNTING







## MOTIVATION CHILDREN ACTIVE THREE-WHEELER - FOOTREST COVER MOUNTING





## MOTIVATION CHILDREN ACTIVE THREE-WHEELER - FOOTSTRAP ATTACHMENT













### MOTIVATION CHILDREN ACTIVE THREE-WHEELER - FOOTREST STRAP OPTIONS





#### MOTIVATION CHILDREN ACTIVE THREE-WHEELER - OPTIONAL ACCESSORIES - ANTI-TIPPER MOUNTING













#### MOTIVATION CHILDREN ACTIVE THREE-WHEELER - OPTIONAL ACCESSORIES - PELVIS STRAP