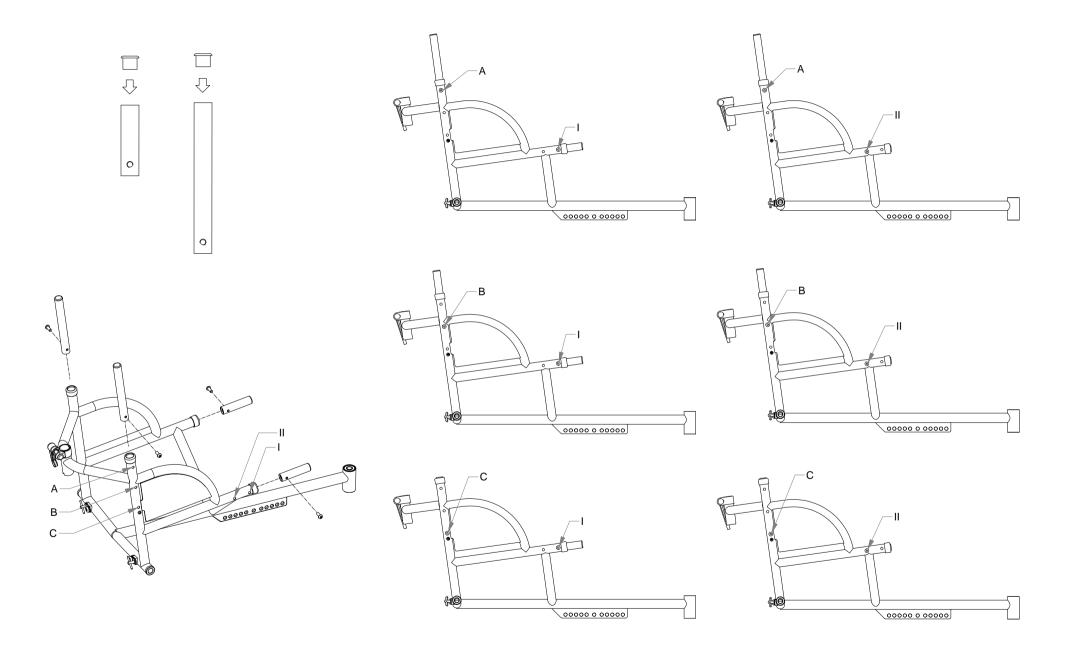

## MOTIVATION CHILDREN ACTIVE THREE-WHEELER - BACKREST & SEAT EXTENSIONS ASSEMBLY OPTIONS