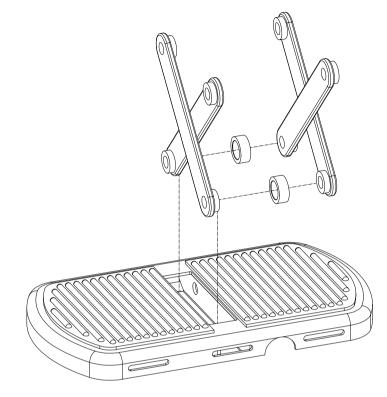

## MOTIVATION CHILDREN ACTIVE THREE-WHEELER - BACKREST & SEAT EXTENSIONS ASSEMBLY OPTIONS