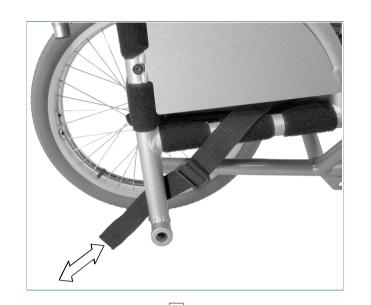

NG



### MOTIVATION CHILDREN ACTIVE THREE-WHEELER - CASTOR ASSEMBLY











### MOTIVATION CHILDREN ACTIVE THREE-WHEELER - BACKREST & SEAT UPHOLSTERY MOUNTING









#### MOTIVATION CHILDREN ACTIVE THREE-WHEELER - WHEEL MOUNTING





## MOTIVATION CHILDREN ACTIVE THREE-WHEELER - PUSH HANDLE MOUNTING





## MOTIVATION CHILDREN ACTIVE THREE-WHEELER - BRAKE MOUNTING







## MOTIVATION CHILDREN ACTIVE THREE-WHEELER - FOOTREST COVER MOUNTING





## MOTIVATION CHILDREN ACTIVE THREE-WHEELER - FOOTSTRAP ATTACHMENT













### MOTIVATION CHILDREN ACTIVE THREE-WHEELER - FOOTREST STRAP OPTIONS





#### MOTIVATION CHILDREN ACTIVE THREE-WHEELER - OPTIONAL ACCESSORIES - ANTI-TIPPER MOUNTING













#### MOTIVATION CHILDREN ACTIVE THREE-WHEELER - OPTIONAL ACCESSORIES - PELVIS STRAP