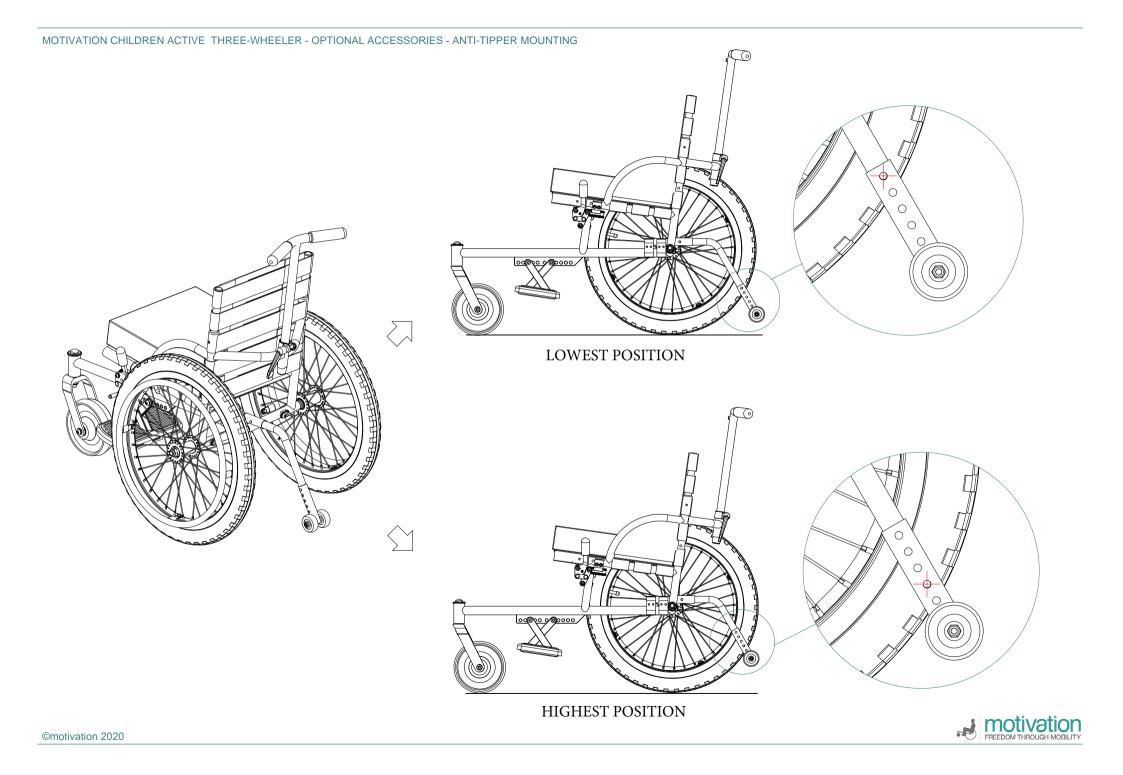

#### MOTIVATION CHILDREN ACTIVE THREE-WHEELER - OPTIONAL ACCESSORIES - ANTI-TIPPER MOUNTING