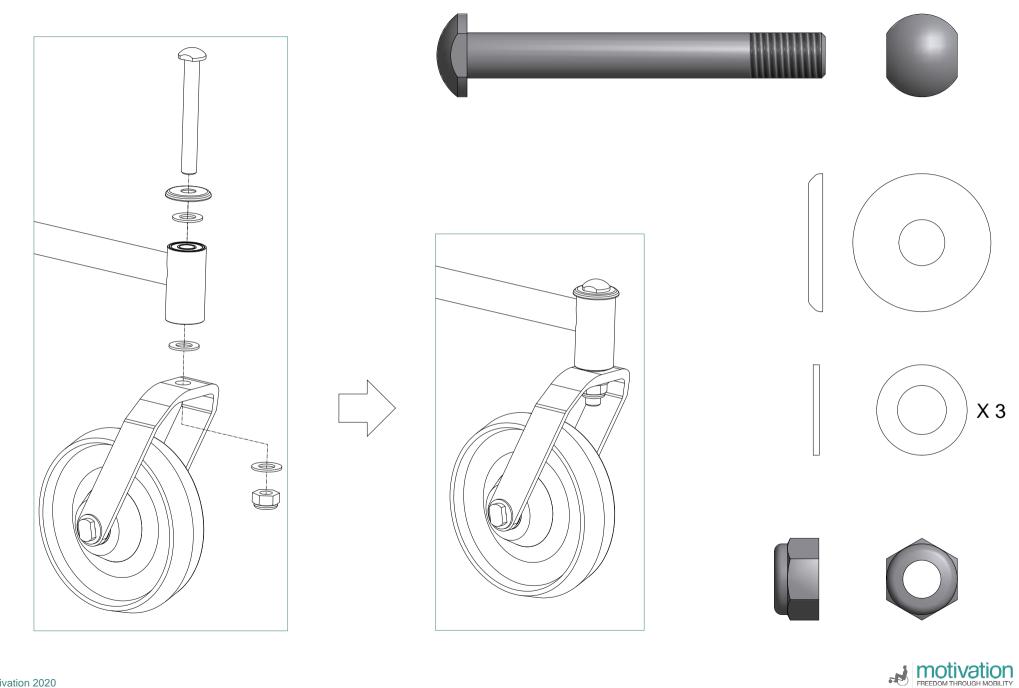

## **MOTIVATION CHILDREN ACTIVE 3-WHEELER**

# ASSEMBLY MANUAL





MOTIVATION CHILDREN ACTIVE THREE-WHEELER - BACKREST & SEAT EXTENSIONS ASSEMBLY





## MOTIVATION CHILDREN ACTIVE THREE-WHEELER - BACKREST & SEAT EXTENSIONS ASSEMBLY OPTIONS









## MOTIVATION CHILDREN ACTIVE THREE-WHEELER - FOOTPLATE ASSEMBLY











#### MOTIVATION CHILDREN ACTIVE THREE-WHEELER - FOOTREST MOUNTING



### MOTIVATION CHILDREN ACTIVE THREE-WHEELER - CASTOR ASSEMBLY











### MOTIVATION CHILDREN ACTIVE THREE-WHEELER - BACKREST & SEAT UPHOLSTERY MOUNTING









#### MOTIVATION CHILDREN ACTIVE THREE-WHEELER - WHEEL MOUNTING





## MOTIVATION CHILDREN ACTIVE THREE-WHEELER - PUSH HANDLE MOUNTING





## MOTIVATION CHILDREN ACTIVE THREE-WHEELER - BRAKE MOUNTING







## MOTIVATION CHILDREN ACTIVE THREE-WHEELER - FOOTREST COVER MOUNTING





## MOTIVATION CHILDREN ACTIVE THREE-WHEELER - FOOTSTRAP ATTACHMENT













### MOTIVATION CHILDREN ACTIVE THREE-WHEELER - FOOTREST STRAP OPTIONS





#### MOTIVATION CHILDREN ACTIVE THREE-WHEELER - OPTIONAL ACCESSORIES - ANTI-TIPPER MOUNTING













#### MOTIVATION CHILDREN ACTIVE THREE-WHEELER - OPTIONAL ACCESSORIES - PELVIS STRAP