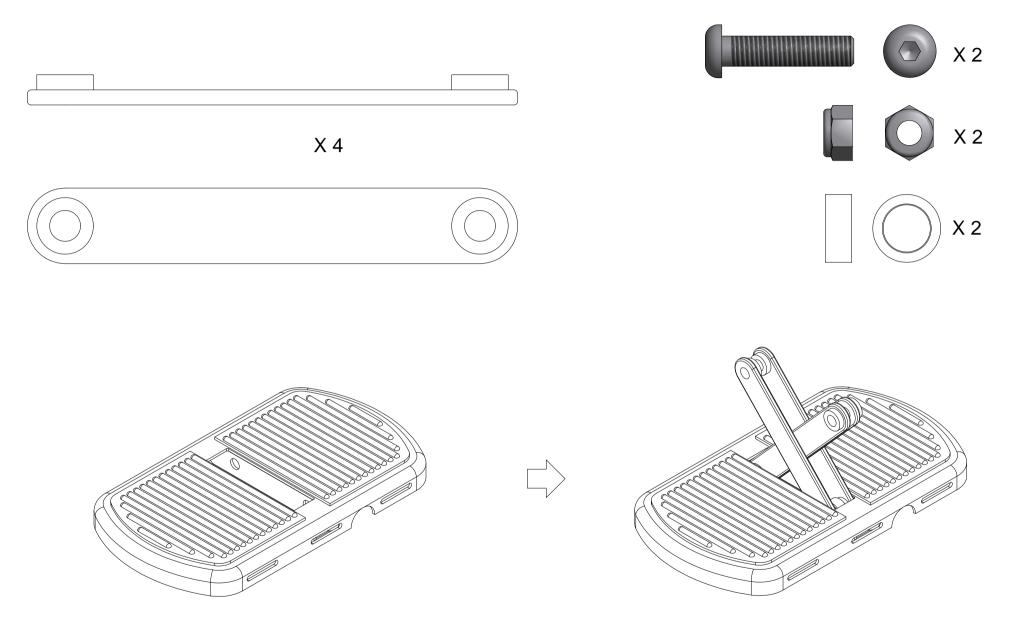

## **MOTIVATION CHILDREN ACTIVE 3-WHEELER**

# ASSEMBLY MANUAL





MOTIVATION CHILDREN ACTIVE THREE-WHEELER - BACKREST & SEAT EXTENSIONS ASSEMBLY





## MOTIVATION CHILDREN ACTIVE THREE-WHEELER - BACKREST & SEAT EXTENSIONS ASSEMBLY OPTIONS









## MOTIVATION CHILDREN ACTIVE THREE-WHEELER - FOOTPLATE ASSEMBLY











#### MOTIVATION CHILDREN ACTIVE THREE-WHEELER - FOOTREST MOUNTING



### MOTIVATION CHILDREN ACTIVE THREE-WHEELER - CASTOR ASSEMBLY











### MOTIVATION CHILDREN ACTIVE THREE-WHEELER - BACKREST & SEAT UPHOLSTERY MOUNTING









#### MOTIVATION CHILDREN ACTIVE THREE-WHEELER - WHEEL MOUNTING





## MOTIVATION CHILDREN ACTIVE THREE-WHEELER - PUSH HANDLE MOUNTING





## MOTIVATION CHILDREN ACTIVE THREE-WHEELER - BRAKE MOUNTING







## MOTIVATION CHILDREN ACTIVE THREE-WHEELER - FOOTREST COVER MOUNTING





## MOTIVATION CHILDREN ACTIVE THREE-WHEELER - FOOTSTRAP ATTACHMENT













### MOTIVATION CHILDREN ACTIVE THREE-WHEELER - FOOTREST STRAP OPTIONS





#### MOTIVATION CHILDREN ACTIVE THREE-WHEELER -