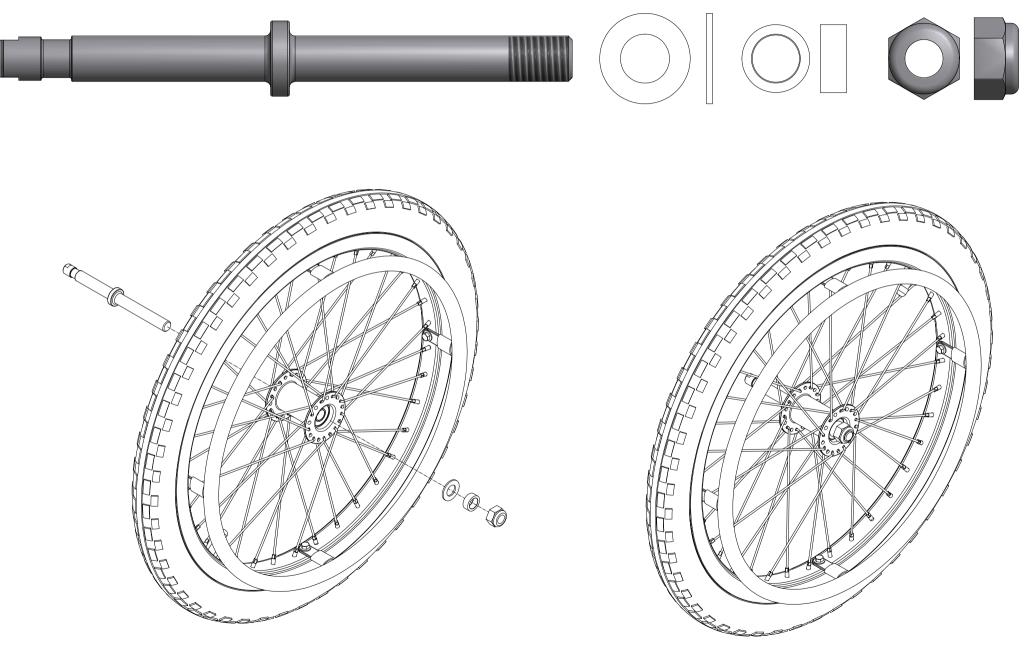

## **MOTIVATION CHILDREN ACTIVE 3-WHEELER**

# ASSEMBLY MANUAL





MOTIVATION CHILDREN ACTIVE THREE-WHEELER - BACKREST & SEAT EXTENSIONS ASSEMBLY





## MOTIVATION CHILDREN ACTIVE THREE-WHEELER - BACKREST & SEAT EXTENSIONS ASSEMBLY OPTIONS









## MOTIVATION CHILDREN ACTIVE THREE-WHEELER - FOOTPLATE ASSEMBLY











#### MOTIVATION CHILDREN ACTIVE THREE-WHEELER - FOOTREST MOUNTING



### MOTIVATION CHILDREN ACTIVE THREE-WHEELER - CASTOR ASSEMBLY











### MOTIVATION CHILDREN ACTIVE THREE-WHEELER - BACKREST & SEAT UPHOLSTERY MOUNTING









#### MOTIVATION CHILDREN ACTIVE THREE-WHEELER - WHEEL MOUNTING





## MOTIVATION CHILDREN ACTIVE THREE-WHEELER - PUSH HANDLE MOUNTING





## MOTIVATION CHILDREN ACTIVE THREE-WHEELER - BRAKE MOUNTING







## MOTIVATION CHILDREN ACTIVE THREE-WHEELER - FOOTREST COVER MOUNTING





## MOTIVATION CHILDREN ACTIVE THREE-WHEELER - FOOTSTRAP ATTACHMENT













### MOTIVATION CHILDREN ACTIVE THREE-WHEELER - FOOTREST STRAP OPTIONS





#### MOTIVATION CHILDREN ACTIVE THREE-WHEELER - OPTIONAL ACCESSORIES - ANTI-TIPPER MOUNTING













#### MOTIVATION CHILDREN ACTIVE THREE-WHEELER - OPTIONAL ACCESSORIES - PELVIS STRAP