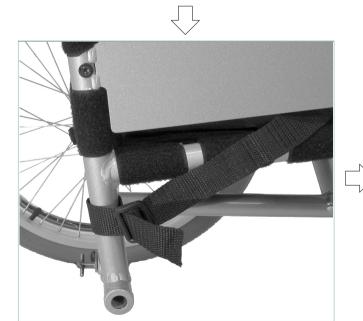

### MOTIVATION CHILDREN ACTIVE THREE-WHEELER - CASTOR ASSEMBLY











### MOTIVATION CHILDREN ACTIVE THREE-WHEELER - BACKREST & SEAT UPHOLSTERY MOUNTING









#### MOTIVATION CHILDREN ACTIVE THREE-WHEELER - WHEEL MOUNTING





## MOTIVATION CHILDREN ACTIVE THREE-WHEELER - PUSH HANDLE MOUNTING





## MOTIVATION CHILDREN ACTIVE THREE-WHEELER - BRAKE MOUNTING







## MOTIVATION CHILDREN ACTIVE THREE-WHEELER - FOOTREST COVER MOUNTING





## MOTIVATION CHILDREN ACTIVE THREE-WHEELER - FOOTSTRAP ATTACHMENT













### MOTIVATION CHILDREN ACTIVE THREE-WHEELER - FOOTREST STRAP OPTIONS





#### MOTIVATION CHILDREN ACTIVE THREE-WHEELER - OPTIONAL ACCESSORIES - ANTI-TIPPER MOUNTING













#### MOTIVATION CHILDREN ACTIVE THREE-WHEELER - OPTIONAL ACCESSORIES - PELVIS STRAP