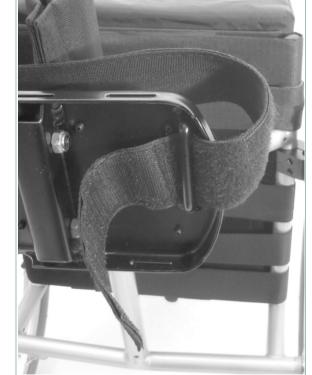

#### MOTIVATION CHILDREN ACTIVE THREE-WHEELER - OPTIONAL ACCESSORIES - PELVIS STRAP