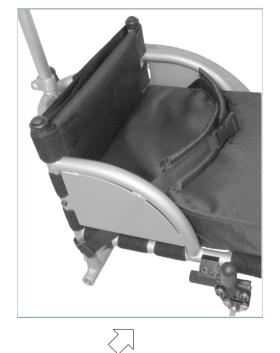

### MOTIVATION CHILDREN ACTIVE THREE-WHEELER - BACKREST & SEAT UPHOLSTERY MOUNTING