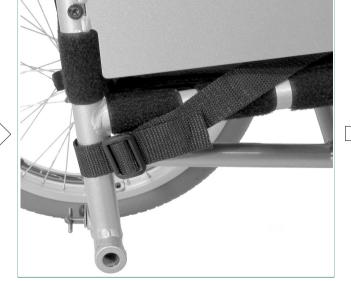

### MOTIVATION CHILDREN ACTIVE THREE-WHEELER - BACKREST & SEAT UPHOLSTERY MOUNTING