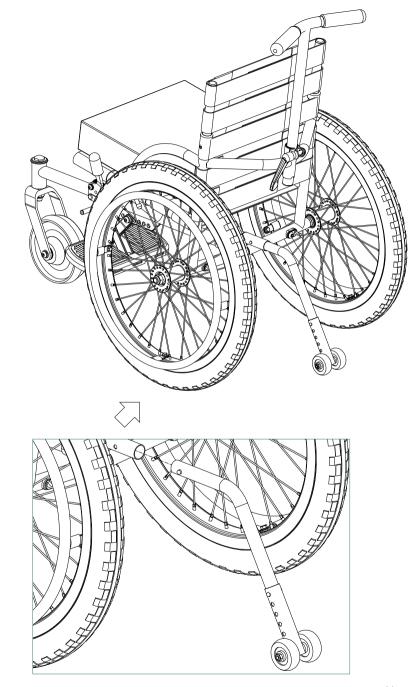

#### MOTIVATION CHILDREN ACTIVE THREE-WHEELER - OPTIONAL ACCESSORIES - ANTI-TIPPER MOUNTING