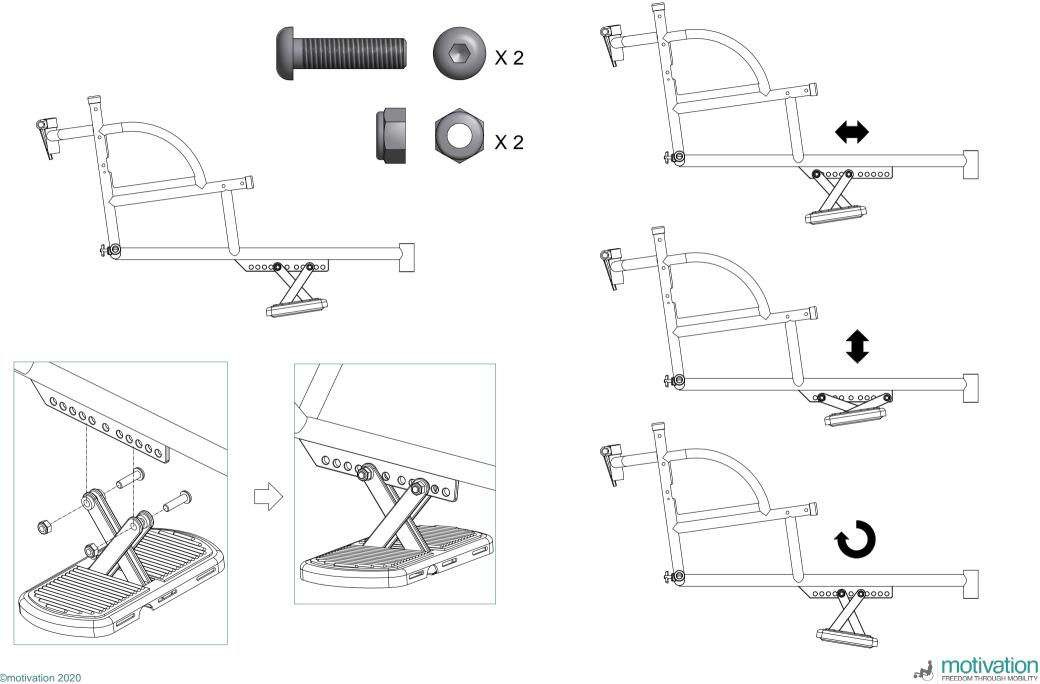

## MOTIVATION CHILDREN ACTIVE THREE-WHEELER - FOOTPLATE ASSEMBLY

#### MOTIVATION CHILDREN ACTIVE THREE-WHEELER - FOOTREST MOUNTING