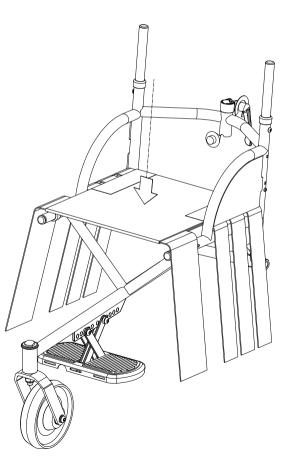

### MOTIVATION CHILDREN ACTIVE THREE-WHEELER - BACKREST & SEAT UPHOLSTERY MOUNTING