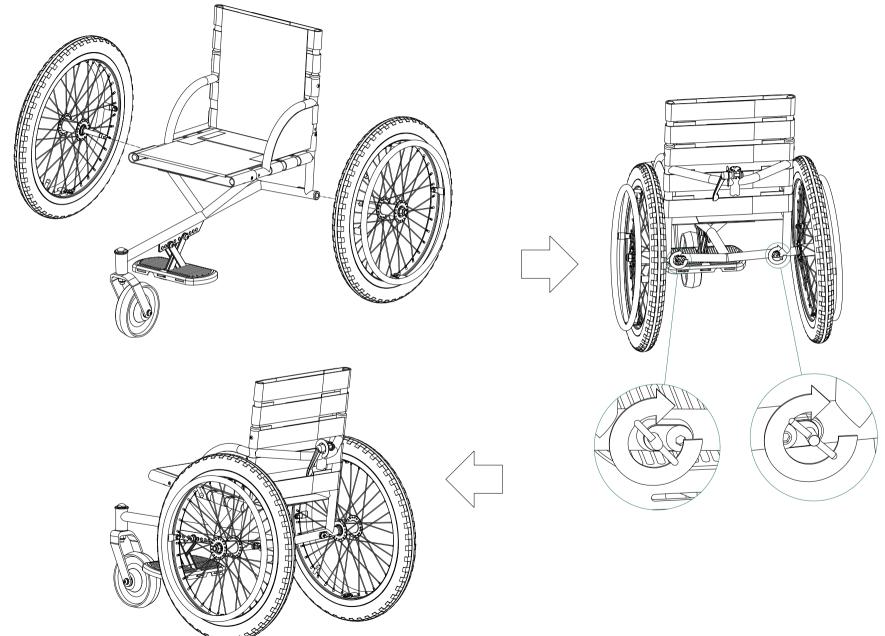

## **MOTIVATION CHILDREN ACTIVE 3-WHEELER**

# ASSEMBLY MANUAL





MOTIVATION CHILDREN ACTIVE THREE-WHEELER - BACKREST & SEAT EXTENSIONS ASSEMBLY





## MOTIVATION CHILDREN ACTIVE THREE-WHEELER - BACKREST & SEAT EXTENSIONS ASSEMBLY OPTIONS









## MOTIVATION CHILDREN ACTIVE THREE-WHEELER - FOOTPLATE ASSEMBLY











#### MOTIVATION CHILDREN ACTIVE THREE-WHEELER - FOOTREST MOUNTING



### MOTIVATION CHILDREN ACTIVE THREE-WHEELER - CASTOR ASSEMBLY











### MOTIVATION CHILDREN ACTIVE THREE-WHEELER - BACKREST & SEAT UPHOLSTERY MOUNTING









#### MOTIVATION CHILDREN ACTIVE THREE-WHEELER - WHEEL MOUNTING





## MOTIVATION CHILDREN ACTIVE THREE-WHEELER - PUSH HANDLE MOUNTING





## MOTIVATION CHILDREN ACTIVE THREE-WHEELER - BRAKE MOUNTING







## MOTIVATION CHILDREN ACTIVE THREE-WHEELER - FOOTREST COVER MOUNTING





## MOTIVATION CHILDREN ACTIVE THREE-WHEELER - FOOTSTRAP ATTACHMENT













### MOTIVATION CHILDREN ACTIVE THREE-WHEELER - FOOTREST STRAP OPTIONS





#### MOTIVATION CHILDREN ACTIVE THREE-WHEELER - OPTIONAL ACCESSORIES - ANTI-TIPPER MOUNTING













#### MOTIVATION CHILDREN ACTIVE THREE-WHEELER - OPTIONAL ACCESSORIES - PELVIS STRAP