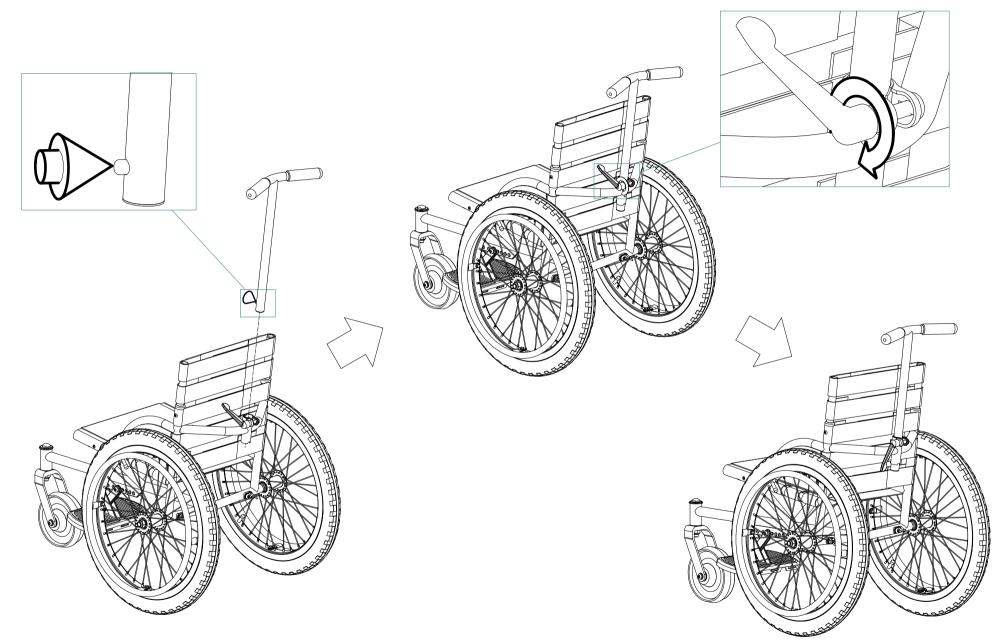

## **MOTIVATION CHILDREN ACTIVE 3-WHEELER**

# ASSEMBLY MANUAL





MOTIVATION CHILDREN ACTIVE THREE-WHEELER - BACKREST & SEAT EXTENSIONS ASSEMBLY





## MOTIVATION CHILDREN ACTIVE THREE-WHEELER - BACKREST & SEAT EXTENSIONS ASSEMBLY OPTIONS









## MOTIVATION CHILDREN ACTIVE THREE-WHEELER - FOOTPLATE ASSEMBLY











#### MOTIVATION CHILDREN ACTIVE THREE-WHEELER - FOOTREST MOUNTING



### MOTIVATION CHILDREN ACTIVE THREE-WHEELER - CASTOR ASSEMBLY











### MOTIVATION CHILDREN ACTIVE THREE-WHEELER - BACKREST & SEAT UPHOLSTERY MOUNTING









#### MOTIVATION CHILDREN ACTIVE THREE-WHEELER - WHEEL MOUNTING





## MOTIVATION CHILDREN ACTIVE THREE-WHEELER - PUSH HANDLE MOUNTING





## MOTIVATION CHILDREN ACTIVE THREE-WHEELER - BRAKE MOUNTING







## MOTIVATION CHILDREN ACTIVE THREE-WHEELER - FOOTREST COVER MOUNTING





## MOTIVATION CHILDREN ACTIVE THREE-WHEELER - FOOTSTRAP ATTACHMENT













### MOTIVATION CHILDREN ACTIVE THREE-WHEELER - FOOTREST STRAP OPTIONS





#### MOTIVATION CHILDREN ACTIVE THREE-WHEELER - OPTIONAL ACCESSORIES - ANTI-TIPPER MOUNTING













#### MOTIVATION CHILDREN ACTIVE THREE-WHEELER - OPTIONAL ACCESSORIES - PELVIS STRAP