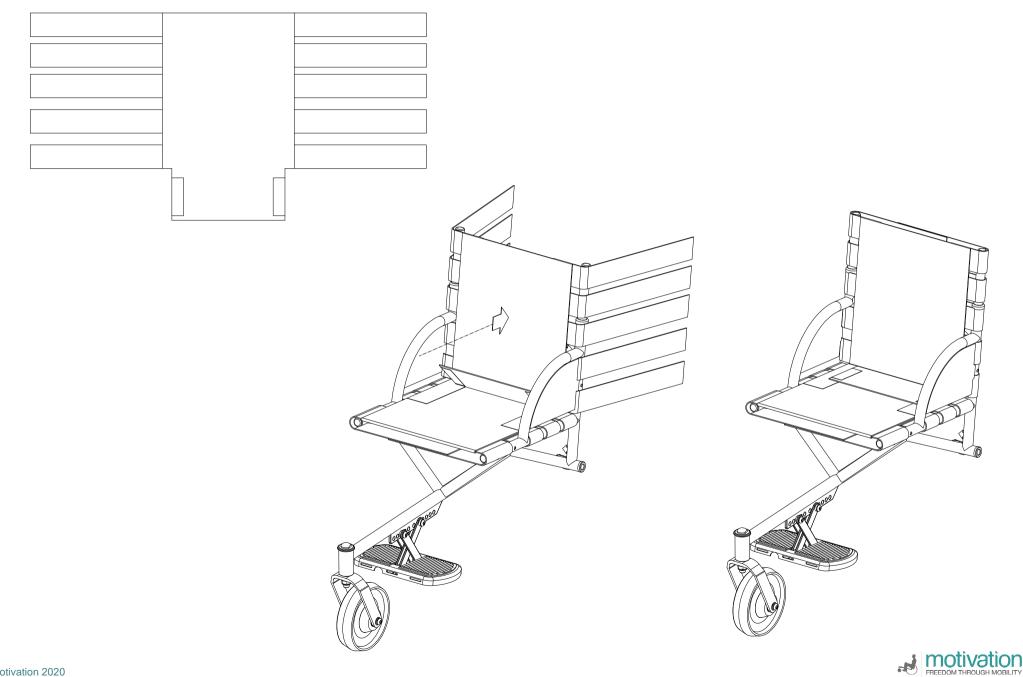

# ASSEMBLY MANUAL

MOTIVATION CHILDREN ACTIVE THREE-WHEELER - BACKREST & SEAT EXTENSIONS ASSEMBLY

## MOTIVATION CHILDREN ACTIVE THREE-WHEELER - BACKREST & SEAT EXTENSIONS ASSEMBLY OPTIONS