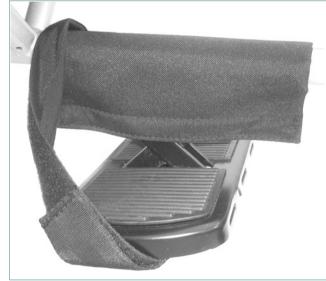

## MOTIVATION CHILDREN ACTIVE THREE-WHEELER - FOOTSTRAP ATTACHMENT

### MOTIVATION CHILDREN ACTIVE THREE-WHEELER - FOOTREST STRAP OPTIONS