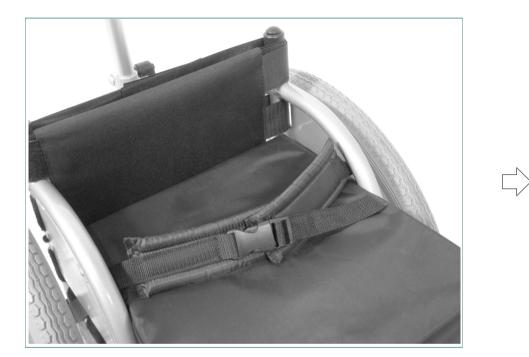

#### MOTIVATION CHILDREN ACTIVE THREE-WHEELER - OPTIONAL ACCESSORIES - PELVIS STRAP