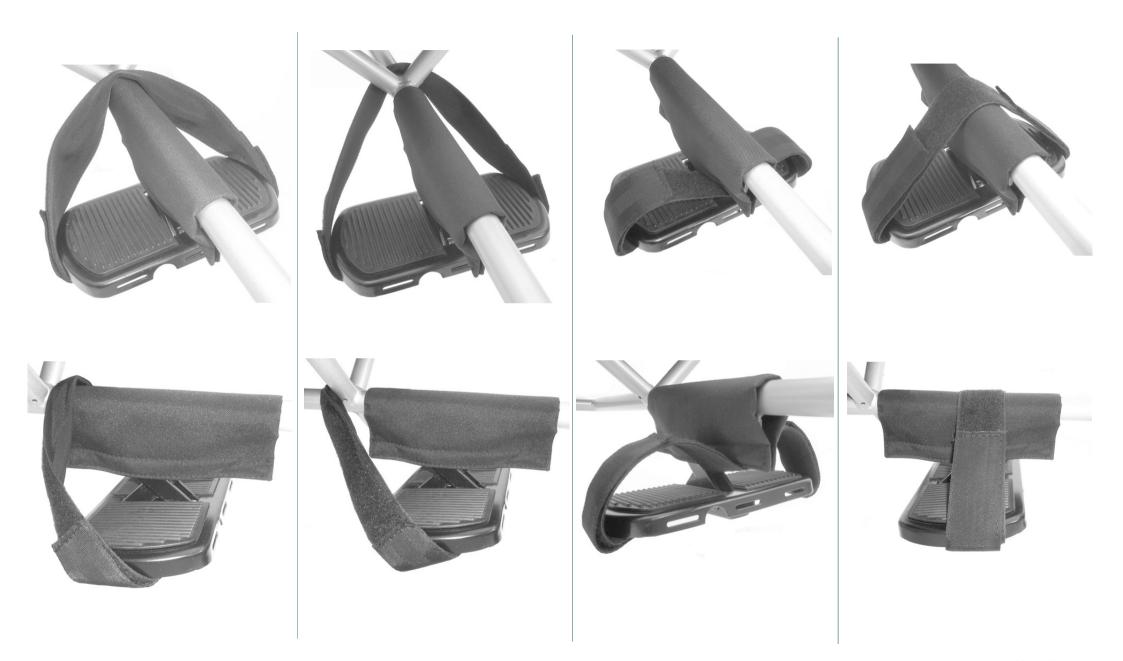

- BACKREST & SEAT EXTENSIONS ASSEMBLY OPTIONS









## MOTIVATION CHILDREN ACTIVE THREE-WHEELER - FOOTPLATE ASSEMBLY











#### MOTIVATION CHILDREN ACTIVE THREE-WHEELER - FOOTREST MOUNTING



### MOTIVATION CHILDREN ACTIVE THREE-WHEELER - CASTOR ASSEMBLY











### MOTIVATION CHILDREN ACTIVE THREE-WHEELER - BACKREST & SEAT UPHOLSTERY MOUNTING









#### MOTIVATION CHILDREN ACTIVE THREE-WHEELER - WHEEL MOUNTING





## MOTIVATION CHILDREN ACTIVE THREE-WHEELER - PUSH HANDLE MOUNTING





## MOTIVATION CHILDREN ACTIVE THREE-WHEELER - BRAKE MOUNTING







## MOTIVATION CHILDREN ACTIVE THREE-WHEELER - FOOTREST COVER MOUNTING





## MOTIVATION CHILDREN ACTIVE THREE-WHEELER - FOOTSTRAP ATTACHMENT













### MOTIVATION CHILDREN ACTIVE THREE-WHEELER - FOOTREST STRAP OPTIONS





#### MOTIVATION CHILDREN ACTIVE THREE-WHEELER - OPTIONAL ACCESSORIES - ANTI-TIPPER MOUNTING













#### MOTIVATION CHILDREN ACTIVE THREE-WHEELER - OPTIONAL ACCESSORIES - PELVIS STRAP