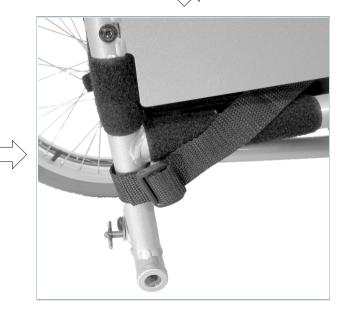

### MOTIVATION CHILDREN ACTIVE THREE-WHEELER - BACKREST & SEAT UPHOLSTERY MOUNTING