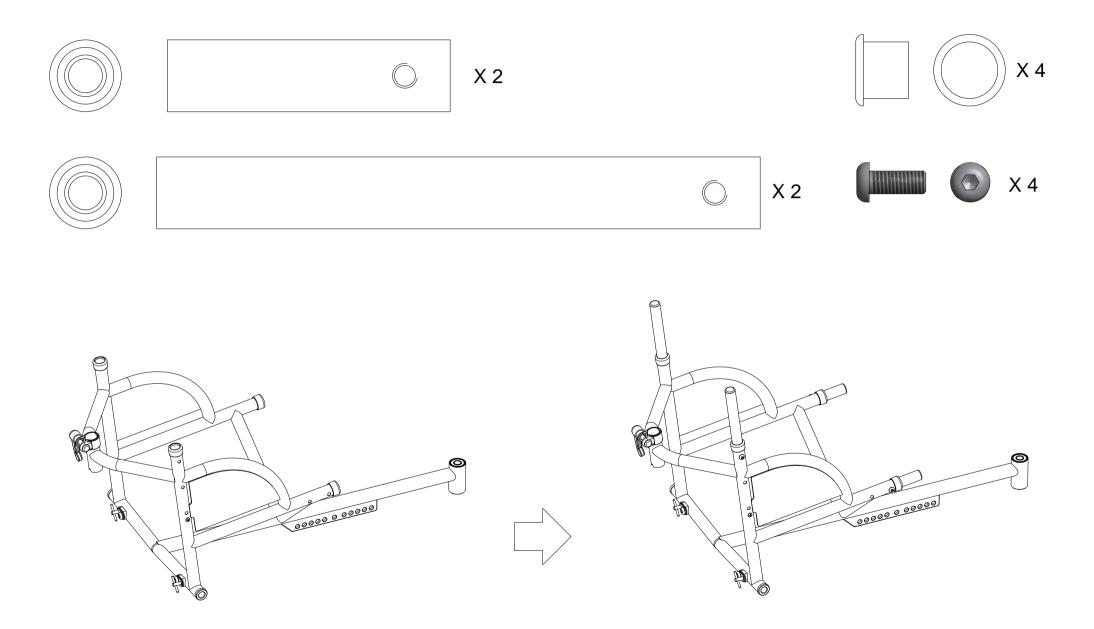

# ASSEMBLY MANUAL

MOTIVATION CHILDREN ACTIVE THREE-WHEELER - BACKREST & SEAT EXTENSIONS ASSEMBLY