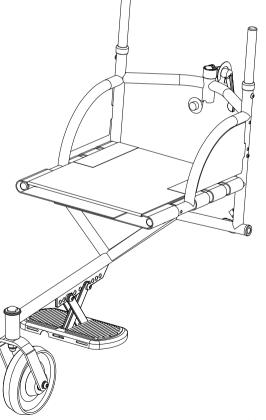

### MOTIVATION CHILDREN ACTIVE THREE-WHEELER - BACKREST & SEAT UPHOLSTERY MOUNTING