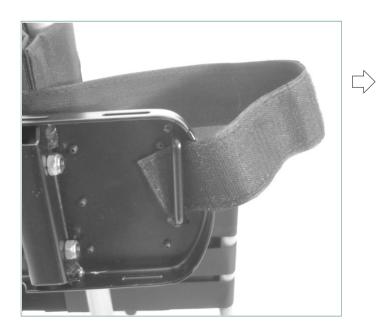

#### MOTIVATION CHILDREN ACTIVE THREE-WHEELER - OPTIONAL ACCESSORIES - PELVIS STRAP