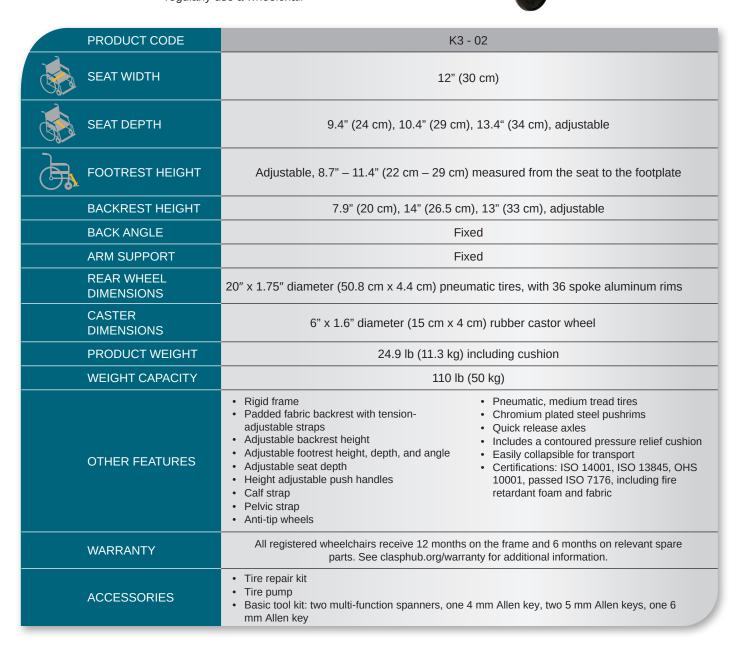

MOTIVATION CHILDREN'S ACTIVE WHEELCHAIR

**MANUFACTURER:** Motivation

**OVERVIEW:** An adjustable, active style wheelchair for children.

Designed for better performance over rough ground and in conditions normally found in rural areas, but can also be used in urban and semi-urban area. A single medium size rubber castor wheel at the front and a long wheelbase helps the user to propel safely over uneven and inclined ground. Includes a contoured pressure relief cushion,

which can be cut to size for each user.

**INTENDED USERS:** Children without complex postural support needs who

regularly use a wheelchair

9509 Vassar Avenue, Los Angeles, CA 91311, USA TEL: +1 818.255.0100