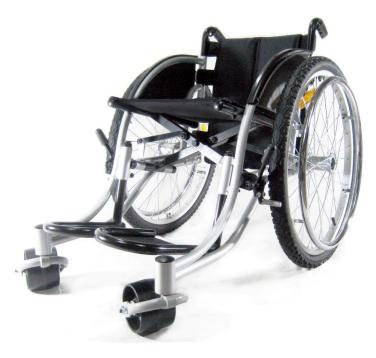

## Aurora Indoor-Outdoor

High Performance Lightweight Wheelchair

- Design based on Award-winning RoughRider© Wheelchair
- 1.75" Mountain Bike rear tires & 3 1/8" (7.9 cm) wide casters easily & safely traverse rough terrain and soft surfaces such as grass, sand, gravel & mud
- Aluminum Frame: Folding with optional quick release axles
- Lightweight: 34 35 lbs (15.4 15.9 kg)
- Won't Rust: Ideal for tropical & coastal climates. Can be used in shower
- Durable: Double drum tested to 3x ISO standard
- 3-position Rear Axle Mounts: Maximizes user's ability to self-propel
- User Comfort: Adjustable back straps for customized postural support
- Includes: Toolkit, pump & patch kit. Anti-tippers optional
- Easy Field Assembly