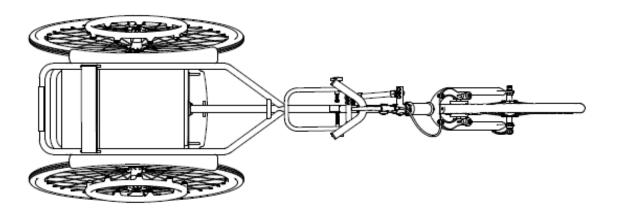

## Product Summary: Flying Start Wheelchair

The Motivation Flying Start Wheelchair is an aluminium frame dedicated track and marathon racing wheelchair and is intended to be used for promoting and developing wheelchair sports at national or local club level.

## **Overview**

- The Motivation Flying Start Wheelchair is an affordable, entry level dedicated sport style wheelchair designed to be used by individuals or sport clubs, and is ideal for track and marathon racing.
- The wheelchair is available in four different widths:
   250 mm (10"), 300 mm (12"), 350 mm (14"), 400 mm (16").
- Each of the four width sizes of frame, come in a different colour, to allow quick identification of sizes for athletes and coaches, within a club environment.
- It utilises a 20" wheel at the front and a removable anti-tip bar at the rear. The wheelchair is equipped with 700c performance sport rear wheels with grippy, rubber-coated push rims in order to provide good propulsion when racing.
- The wheelchair has been designed so that parts are easy to replace or repair and uses common wheel and bearing sizes.
- The packaging is designed for easy disassembly for recycling or reuse.
- Every wheelchair is supplied with a spare set of front and rear wheel tyres and inner tubes.
- Every wheelchair comes with 3 body straps (Velcro fastening system) to provide a wide range of support options and adjustment. The straps included are: Hip strap, Knee strap, and Foot strap.
- Every wheelchair comes with a maintenance toolkit as standard.
- Spare parts for this product are also available for purchase from Motivation.

## **Environment**

- The wheelchair has good straight-line stability, on both indoor and outdoor tracks and on outdoor roads, due to its steering cylinder adjustment
- The wheelchair is stable and manoeuvrable due to its steering override system and lever brake
- The wheelchair is robust and it withstands the challenges faced by rough sports environments.