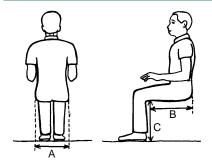

## **Product user group**

- The wheelchair can be used by people with a range of mobility disabilities.
- The chair is suitable for users whose body measurements fall within the following ranges:
  - A. Hip width: 250 mm (10") 400 mm (16")
  - B. Buttock to back of knee: 350 mm (14") 480 mm (19")1
  - C. Back of knee height from bottom of feet: 450 mm (16") 500 mm (20")<sup>2</sup>
- Maximum user weight: 100kg (220lbs)