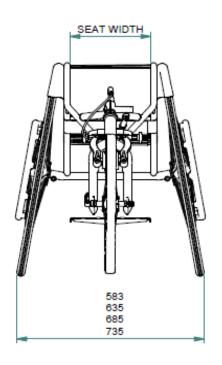

## **Overview**

- The Motivation Flying Start Wheelchair is an affordable, entry level dedicated sport style wheelchair designed to be used by individuals or sport clubs, and is ideal for track and marathon racing.
- The wheelchair is available in four different widths:
   250 mm (10"), 300 mm (12"), 350 mm (14"), 400 mm (16").
- Each of the four width sizes of frame, come in a different colour, to allow quick identification of sizes for athletes and coaches, within a club environment.
- It utilises a 20" wheel at the front and a removable anti-tip bar at the rear. The wheelchair is equipped with 700c performance sport rear wheels with grippy, rubber-coated push rims in order to provide good propulsion when racing.
- The wheelchair has been designed so that parts are easy to replace or repair and uses common wheel and bearing sizes.
- The packaging is designed for easy disassembly for recycling or reuse.
- Every wheelchair is supplied with a spare set of front and rear wheel tyres and inner tubes.
- Every wheelchair comes with 3 body straps (Velcro fastening system) to provide a wide range of support options and adjustment. The straps included are: Hip strap, Knee strap, and Foot strap.
- Every wheelchair comes with a maintenance toolkit as standard.
- Spare parts for this product are also available for purchase from Motivation.

AVAILABLE IN FOUR CAGE WIDTHS