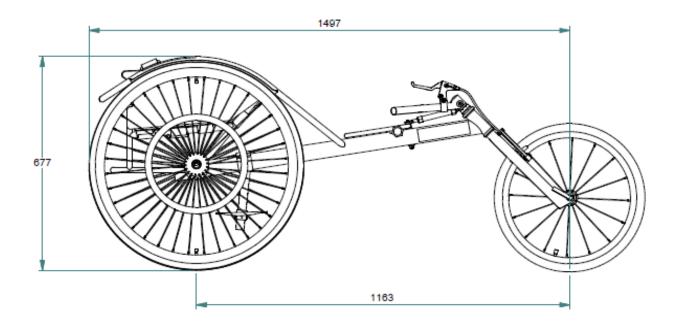

## Product Summary: Flying Start Wheelchair

The Motivation Flying Start Wheelchair is an aluminium frame dedicated track and marathon racing wheelchair and is intended to be used for promoting and developing wheelchair sports at national or local club level.

## **Overview**

- The Motivation Flying Start Wheelchair is an affordable, entry level dedicated sport style wheelchair designed to be used by individuals or sport clubs, and is ideal for track and marathon racing.
- The wheelchair is available in four different widths:
   250 mm (10"), 300 mm (12"), 350 mm (14"), 400 mm (16").
- Each of the four width sizes of frame, come in a different colour, to allow quick identification of sizes for athletes and coaches, within a club environment.
- It utilises a 20" wheel at the front and a removable anti-tip bar at the rear. The wheelchair is equipped with 700c performance sport rear wheels with grippy, rubber-coated push rims in order to provide good propulsion when racing.
- The wheelchair has been designed so that parts are easy to replace or repair and uses common wheel and bearing sizes.
- The packaging is designed for easy disassembly for recycling or reuse.
- Every wheelchair is supplied with a spare set of front and rear wheel tyres and inner tubes.
- Every wheelchair comes with 3 body straps (Velcro fastening system) to provide a wide range of support options and adjustment. The straps included are: Hip strap, Knee strap, and Foot strap.
- Every wheelchair comes with a maintenance toolkit as standard.
- Spare parts for this product are also available for purchase from Motivation.