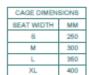

## **Overview**

- The Motivation Flying Start Wheelchair is an affordable, entry level dedicated sport style wheelchair designed to be used by individuals or sport clubs, and is ideal for track and marathon racing.
- The wheelchair is available in four different widths:
   250 mm (10"), 300 mm (12"), 350 mm (14"), 400 mm (16").
- Each of the four width sizes of frame, come in a different colour, to allow quick identification of sizes for athletes and coaches, within a club environment.
- It utilises a 20" wheel at the front and a removable anti-tip bar at the rear. The wheelchair is equipped with 700c performance sport rear wheels with grippy, rubber-coated push rims in order to provide good propulsion when racing.
- The wheelchair has been designed so that parts are easy to replace or repair and uses common wheel and bearing sizes.
- The packaging is designed for easy disassembly for recycling or reuse.
- Every wheelchair is supplied with a spare set of front and rear wheel tyres and inner tubes.
- Every wheelchair comes with 3 body straps (Velcro fastening system) to provide a wide range of support options and adjustment. The straps included are: Hip strap, Knee strap, and Foot strap.
- Every wheelchair comes with a maintenance toolkit as standard.
- Spare parts for this product are also available for purchase from Motivation.

AVAILABLE IN FOUR CAGE WIDTHS